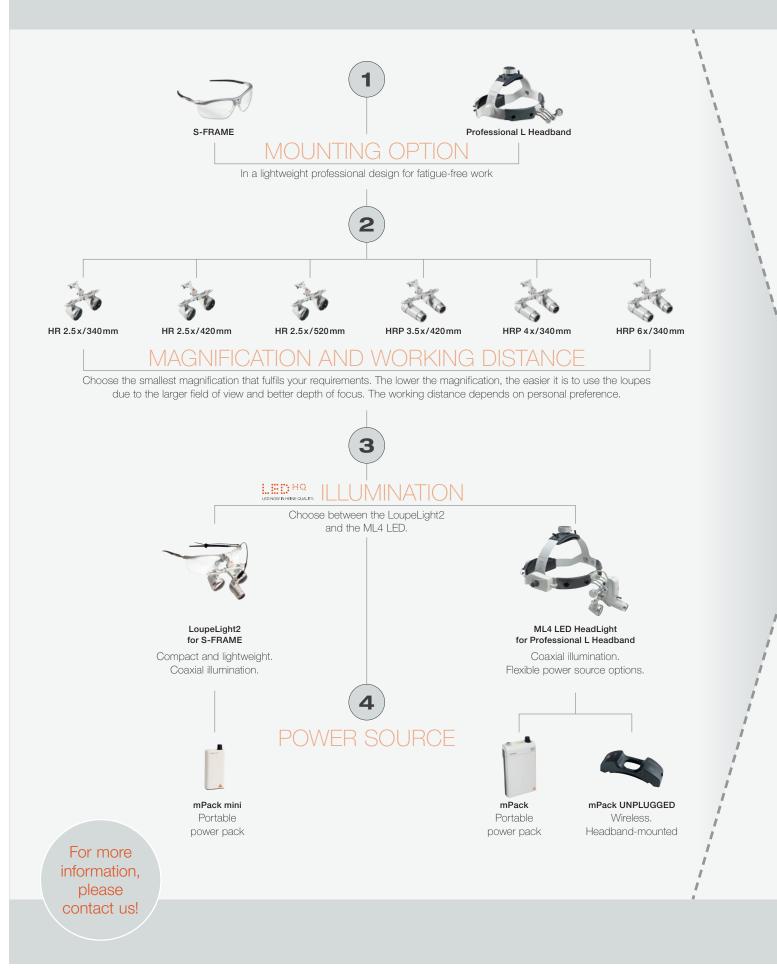

## : Experience your perfect combination

In only 4 steps. Choose your perfect configuration.

## : Experience true individuality