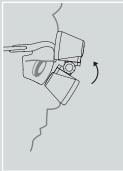

Unique HEINE i-View Loupe Mount Adjustable viewing angle ensures a coaxial, shadow-free image.

**OPTIMAL MAGNIFICATION** 

**Flip-up function.** Ability to flip optics up for unmagnified views and overview.