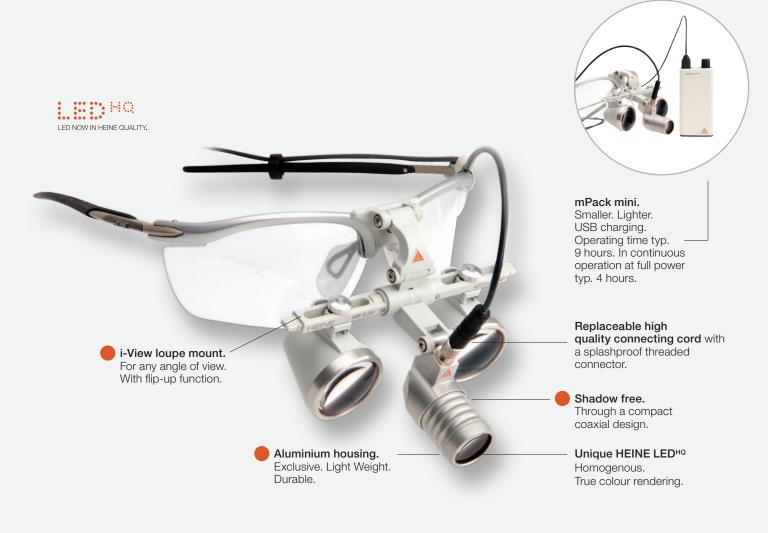

## : Experience HEINE Binocular Loupes

High resolution. Crisp image. Various magnifications.

Your optimal loupe is as individual as your work. HEINE's HIGH TECH optics offer a large variety of loupes to fulfill your individual needs (see page 6).

Unique HEINE i-View Loupe Mount Adjustable viewing angle ensures a coaxial, shadow-free image.

**OPTIMAL MAGNIFICATION** 

**Flip-up function.** Ability to flip optics up for unmagnified views and overview.

## : There's LED. And there's LEDHQ

With LEDs there are big quality differences. HEINE has set a new standard which maintains that only the best is good enough, from the selection of materials to processing, from light intensity to dimmability, and from thermal management to a colour rendering index as high as possible.

That's what we call LED in HEINE Quality – or  $LED^{HQ}$ .

## mPack and plug-in transformer, cleaning fluid J-008.31.441 with HR Binocular Loupe 2.5x/420 mm working distance J-008.31.442 with HRP Binocular Loupe 3.5x/420 mm working distance J-008.31.442 LoupeLight2 with HR/HRP Binocular Loupes with i-View loupe mount on S-FRAME, detachable yellow filter, mPack mini, mPack mini Belt Clip, E4-USB plug-in transformer, protective lenses, 2 sterilisable levers, retaining cord, cleaning fluid, case with HR Binocular Loupe 2.5x/420 mm working distance C-008.32.451 with HRP Binocular Loupe 3.5x/420 mm working distance C-008.32.453