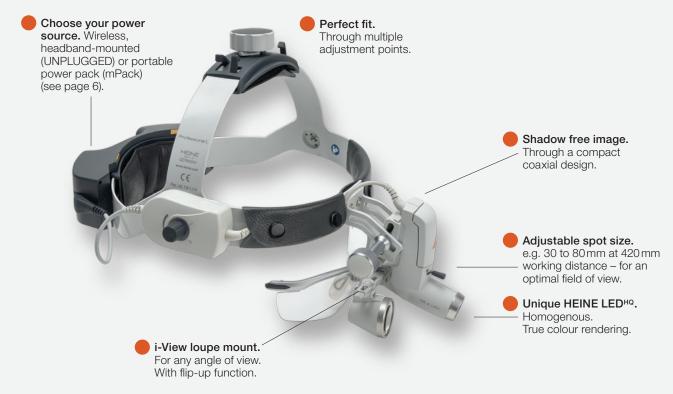

## Perfect fit. Perfect view. During long procedures.

Specially designed for healthcare professionals who need a perfect view during long surgical operations or treatments. The headband offers multiple adjustments points and soft padding ensuring highest comfort and a firm fit.

Unique HEINE i-View Loupe Mount Adjustable viewing angle ensures a coaxial, shadow-free image.

**OPTIMAL MAGNIFICATION** 

**Flip-up function.** Ability to flip optics up for unmagnified views and overview.

#### Illumination

Every HEINE instrument with LED is developed in such a way that it delivers optimal illumination edge to edge without distracting reflections for the application in question. Depending on the application area, the instrument is either preset or the brightness can be adjusted steplessly from 3-100 %. This feature is patented since early 2018 for all dimmable BETA LED<sup>HQ</sup> instrument heads.