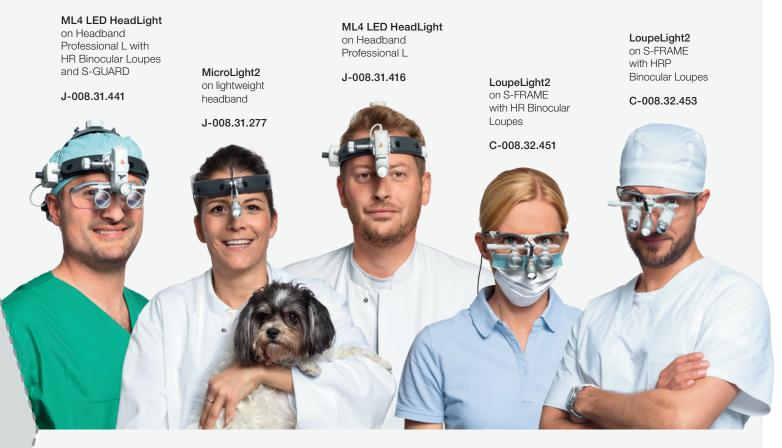

#### LOUPES AND LIGHTS

ML4 LED HeadLight with HR/HRP Binocular Loupes with i-View loupe mount and S-GUARD on Headband Professional L,

## mPack and plug-in transformer, cleaning fluid J-008.31.441 with HR Binocular Loupe 2.5x/420 mm working distance J-008.31.442 with HRP Binocular Loupe 3.5x/420 mm working distance J-008.31.442 LoupeLight2 with HR/HRP Binocular Loupes with i-View loupe mount on S-FRAME, detachable yellow filter, mPack mini, mPack mini Belt Clip, E4-USB plug-in transformer, protective lenses, 2 sterilisable levers, retaining cord, cleaning fluid, case with HR Binocular Loupe 2.5x/420 mm working distance C-008.32.451 with HRP Binocular Loupe 3.5x/420 mm working distance C-008.32.453

#### LIGHTS ONLY

| ML4 LED HeadLight on Headband Professional L with Wall Transformer EN 50 UNPLUGGED, 2x mPack UNPLUGGED | J-008.31.416 |
|--------------------------------------------------------------------------------------------------------|--------------|
| MicroLight2 on lightweight headband with mPack mini, mPack mini Belt Clip, E4-USB plug-in transformer, |              |
| retaining cord and cleaning fluid, case                                                                | J-008.31.277 |

#### LOUPES ONLY

Binocular Loupes Sets with i-View on S-FRAME, Protective lenses, 2 sterilisable swivel levers, retaining cord, cleaning fluid,

cleaning cloth, case

| with HR Binocular Loupe 2.5x/420mm working distance | C-000.32.356 |
|-----------------------------------------------------|--------------|
| with HRP Binocular Loupe 4x/340mm working distance  | C-000.32.431 |