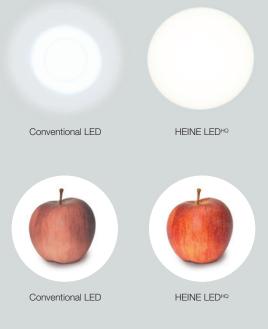

## : There's LED. And there's LEDHQ

With LEDs there are big quality differences. HEINE has set a new standard which maintains that only the best is good enough, from the selection of materials to processing, from light intensity to dimmability, and from thermal management to a colour rendering index as high as possible.

That's what we call LED in HEINE Quality – or  $LED^{HQ}$ .

#### Colour rendering

The colour rendering index (CRI) shows how accurately colours are portrayed compared with daylight. HEINE LED<sup>HQ</sup> instruments achieve exceptionally high CRI values to ensure that the user sees the colours as they are during each examination – for absolutely reliable and precise diagnosis.

#### ... AND BRIGHT AND HOMOGENOUS ILLUMINATION AND TRUE COLOUR RENDERING

Without light and without magnification

With a comparable competitor product (with illumination and with magnification)

With HEINE 2.5x Binocular Loupes and LoupeLight2