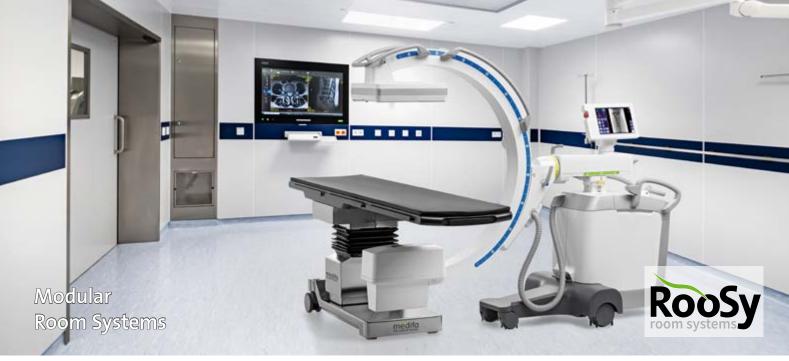

# Operating room expertise under one roof with global partner network

medifa is an owner-run and internationally active complete solution provider for medical technology.

The product and service portfolio covers all operating room requirements from modular wall, door, ceiling and cabinet systems (RooSy® Room Systems) for the turnkey operating room, as well as operating tables with accessories, operating lights right up to special construction solutions and medical furniture. In addition, one of the largest German OEM suppliers in the medical technology sector also belongs to medifa.

#### **Products and services**

- Modular operating room systems (RooSy)
- ✓ Operating lights (H!Light)
- ✓ Mobile carbon tables for minimally invasive applications
- ✓ Operating tables and accessories
- ✓ Engineering and (OEM-) Production