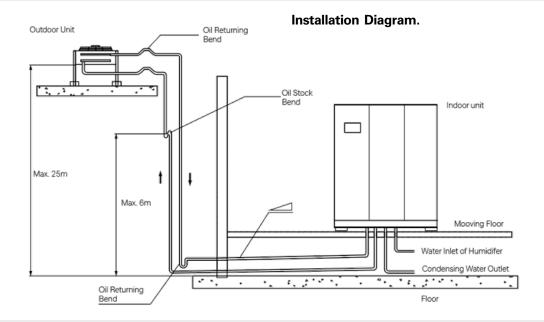

able at ambient temperatures between -15°C to 45°C.
- The heat exchange efficiency of the evaporator is 10% higher than that of the blower end, and the system wind resistance is 30% lower than that of the blower structure.

- Ultraviolet ray sterilization would be activated according to bacteria quantity in the air of equipment room.
- Powerful control and communication capabilities. Adopting RS485 as an optional interface, the unit supports Modbus communication protocol for a lot of functions.
- Strong adaptability of power supply.
- "/" shaped evaporator is used, which can achieve a larger heat exchange area in a smaller unit size and lead to high heat exchange efficiency and more space being saved.
- Flexible and powerful customized designs can fully cover various needs of the market.



## Technical specification.\*

| Total Cooling Capacity    | 30 – 50,6 kW                     |
|---------------------------|----------------------------------|
| Sensible Cooling Capacity | 27,3 – 45,5 kW                   |
| Circulation Air Volume    | 9.650 – 14.000 m <sup>3</sup> /h |
| Max. Excess               |                                  |
| Pressure of Outdoor Unit  | 150 – 200 Pa                     |
|                           |                                  |

<sup>\*</sup>depending on different Models AC530S / AC535S / AC540S / AC545S / AC550S

| Compressor Quantity            | 2           |
|--------------------------------|-------------|
| Rated Steam Volume             | 5 – 8 kg/h  |
| Rated Power of Humidifier      | 3,75 – 6 kW |
| Refrigerant