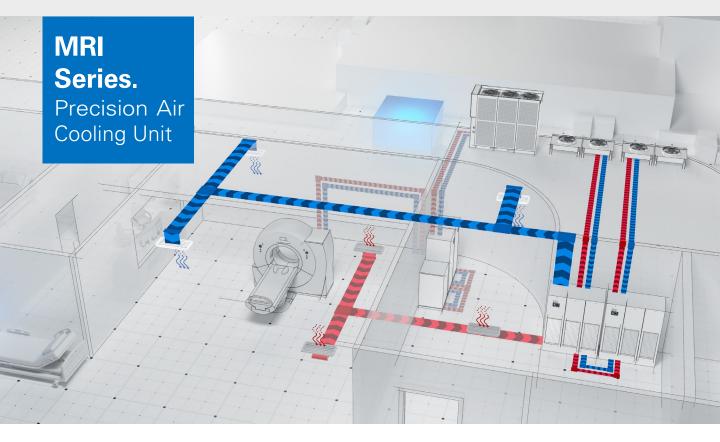

## Clean air and a pleasant room temperature.

Precision air cooling solutions by Riedel Kooling.

The series of precision air cooling units from Riedel Kooling is specially designed and developed for machine rooms of large medical imaging equipment rooms for CT and MRI. The standard unit is equipped with electrical heater and humidifier to ensure a constant temperature and moisture level. It could be equipped with ultraviolet rays for disinfection of bacteria as an option.

## High efficiency, reliability and product lifetime.

Meticulous designed refrigeration system for higher sensible heat ratio and energy efficiency.

- Large air volume, small enthalpy difference, suitable for heat dissipation for the major facilities in machine and treatment rooms.
- High reliability and long service life; 24-hour-operation, and 365 days continuous operation throughout a year for 10 years projected lifetime.
- Standard outdoor unit can be workable at ambient temperatures between -15°C to 45°C.
- The heat exchange efficiency of the evaporator is 10% higher than that of the blower end, and the system wind resistance is 30% lower than that of the blower structure.