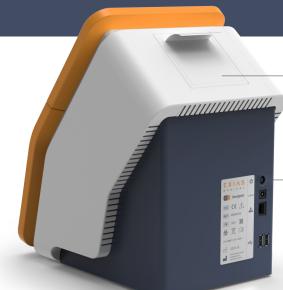

#### **Full connectivity**

- Data exchange with LIS acc. LIS2-A2 protocol (ASTM)
- Network connection via LAN (RJ45) or WiFi dongle (optional)
- Export of data to USB flash drive (results, settings, etc.)
- Barcode reader (optional)