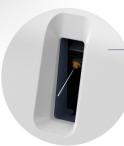

mance.

Robust and clever design with a compact footprint makes the e | 1 Analyzer well suited for both **point-of-care** and **laboratory** environment.



Shortest time to result on the market

# 20 µL

Lowest sample volume on the market

## oQC

Fully programmable automated 3 level on-board QC

All-in-one cartridge includes

- quality controls (optional)
- sample input, valves etc.



- Intuitive user interface
- Versatile sample input for sample tubes, capillaries and syringes; application without adapters



#### **Built-in thermal printer**

easy-load

#### **Full connectivity**

- Data exchange with LIS acc. LIS2-A2 protocol (ASTM)
- Network connection via LAN (RJ45) or WiFi dongle (optional)
- Export of data to USB flash drive (results, settings, etc.)
- Barcode reader (optional)



Syringe/ Sample tube mode

**Capillary mode** 

# **PERFORMANCE CHARACTERISTICS**

Parameters

 Time to result Min. sample volume 20 µL

Touch display

Sample type

#### **OPERATIONAL CHARACTERISTICS**

 All-in-one cartridge 600 samples / 28 days

300 samples / 28 days

Sample container

35 s for automatic 2-point cal Calibration time

7" / 800 x 480 px

20 x 31 x 28 cm (W x H x D) Dimensions



- · sensors, solutions, waste and
- · all wear & tear parts like tubings,