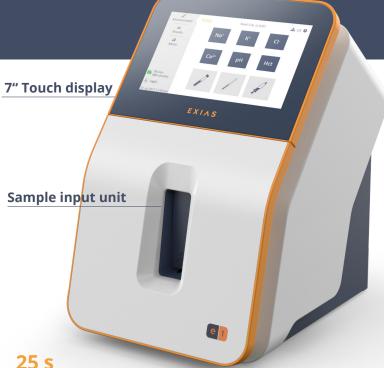

At EXIAS Medical we achieve ideal solutions for customers via technical excellency and innovation.

The **EXIAS e|1 Analyzer** is an electrolyte system intended for in-vitro measurements of Na<sup>+</sup>, K<sup>+</sup>, Cl<sup>-</sup>, Ca<sup>2+</sup> as well as pH and Hct, in whole blood, serum and plasma.

# 20 µL

Lowest sample volume on the market

# **PERFORMANCE CHARACTERISTICS**

Parameters

 Time to result Min. sample volume 20 µL

Touch display

Sample type

#### **OPERATIONAL CHARACTERISTICS**

 All-in-one cartridge 600 samples / 28 days

300 samples / 28 days

Sample container

35 s for automatic 2-point cal Calibration time

7" / 800 x 480 px

20 x 31 x 28 cm (W x H x D) Dimensions