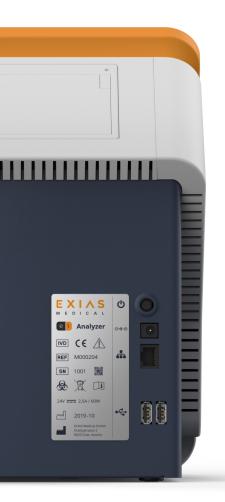

#### **Full connectivity**

- Data exchange with LIS acc. LIS2-A2 protocol (ASTM)
- Network connection via LAN (RJ45) or WiFi dongle (optional)
- Export of data to USB flash drive (results, settings, etc.)
- Barcode reader (optional)