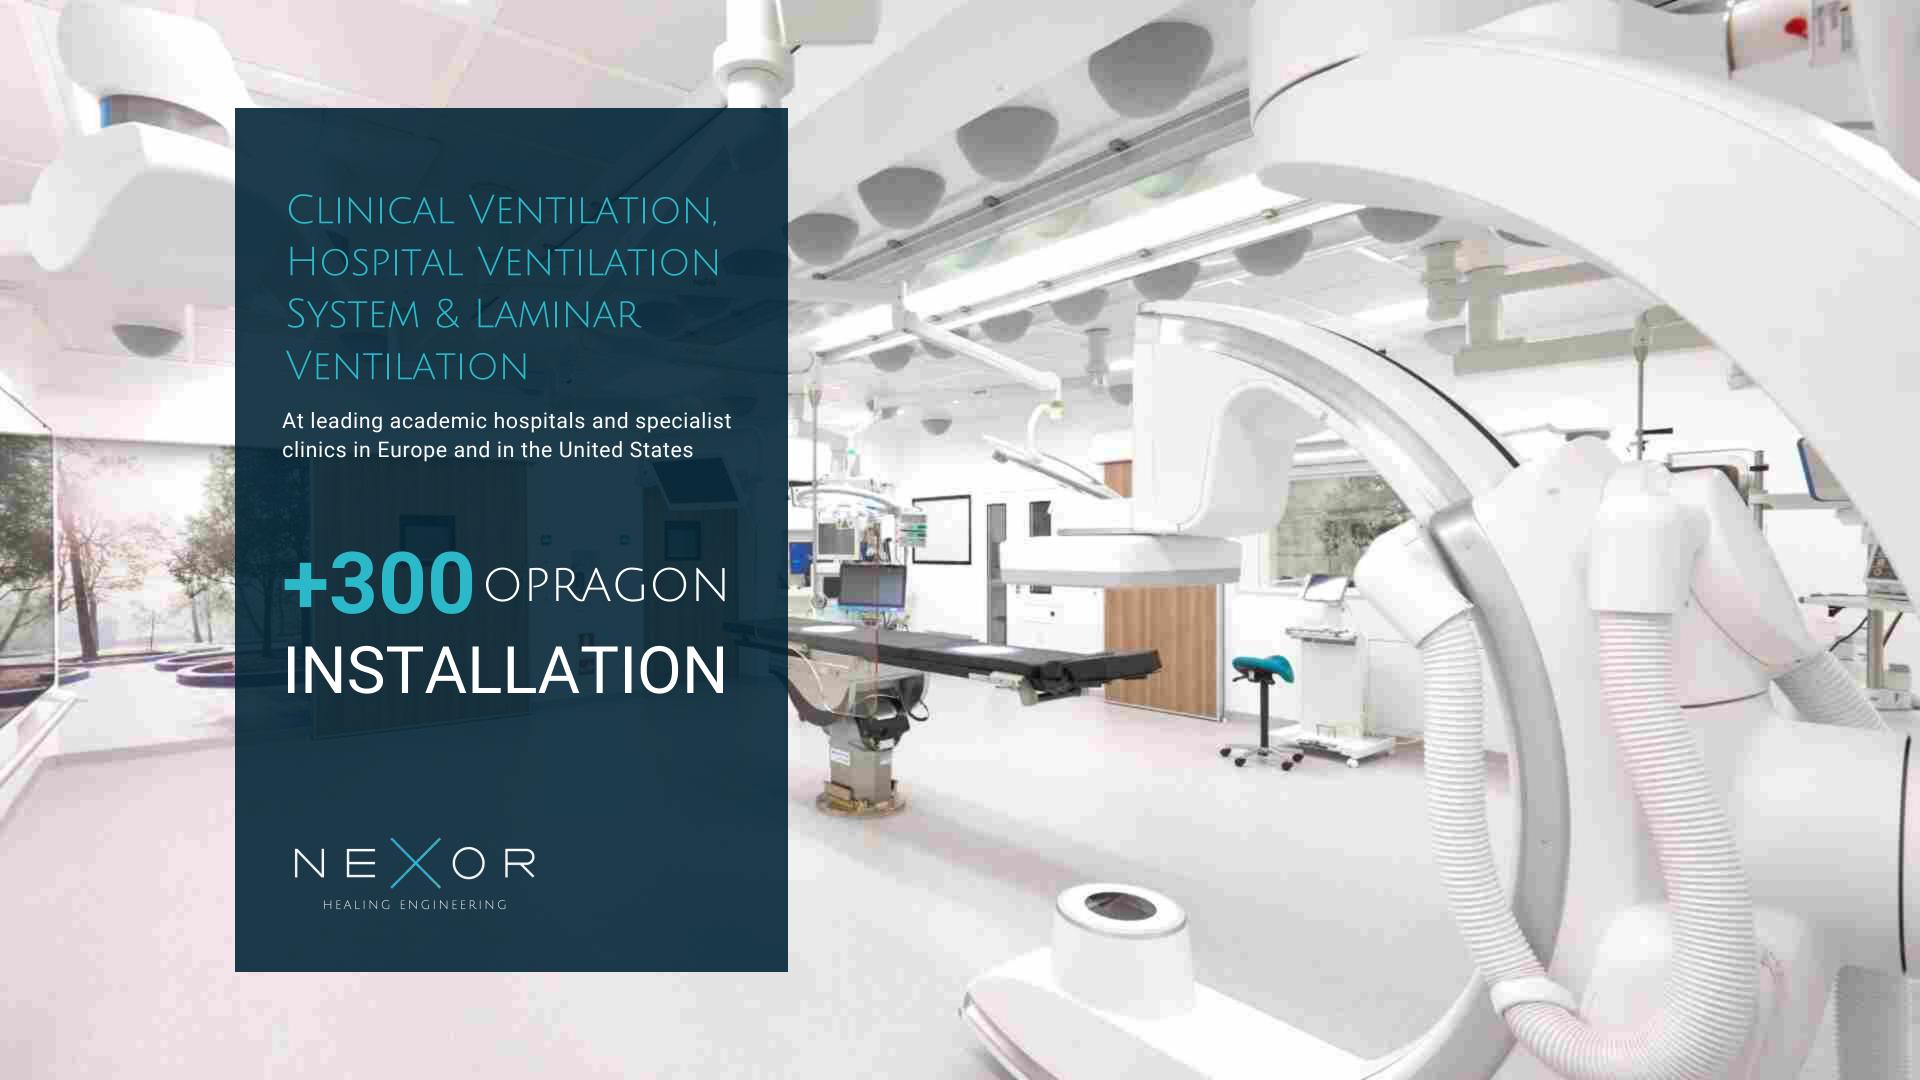

# OPRAGON

Introduces an innovative
laminar flow system capable of
ensuring ultra-clean air
throughout the operating room,
which generates a sterile area
up to 5 times larger than any
other solution. The laminar flow
uses a unique Temperature
Controlled by Air Flow (TcAF)
technology