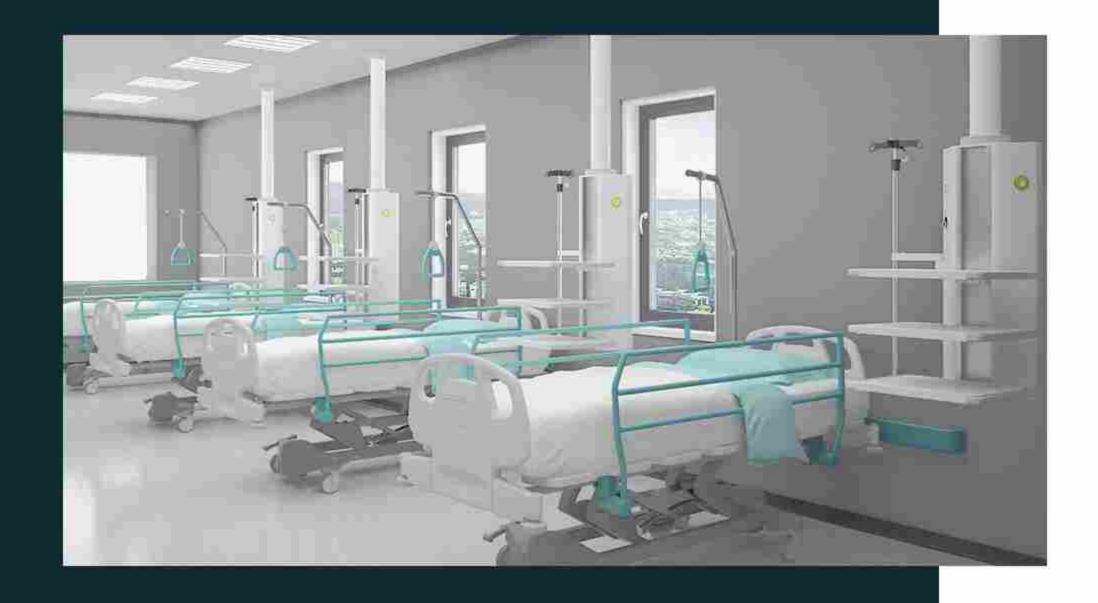

# SPECIFICALLY DESIGNED FOR SPECIAL INTENSIVE CARE UNITS AND OPERATING THEATRES

# NEXOR.port

Specifically designed for special intensive care units and operating theatres, **NEXOR.port** is a suspended unit, which has been designed to offer medical staff maximum flexibility and reliability.

It can be configured for the surgeon or anaesthesiologist. The head of service can be equipped with all the necessary electrical and medical components according to any given specification