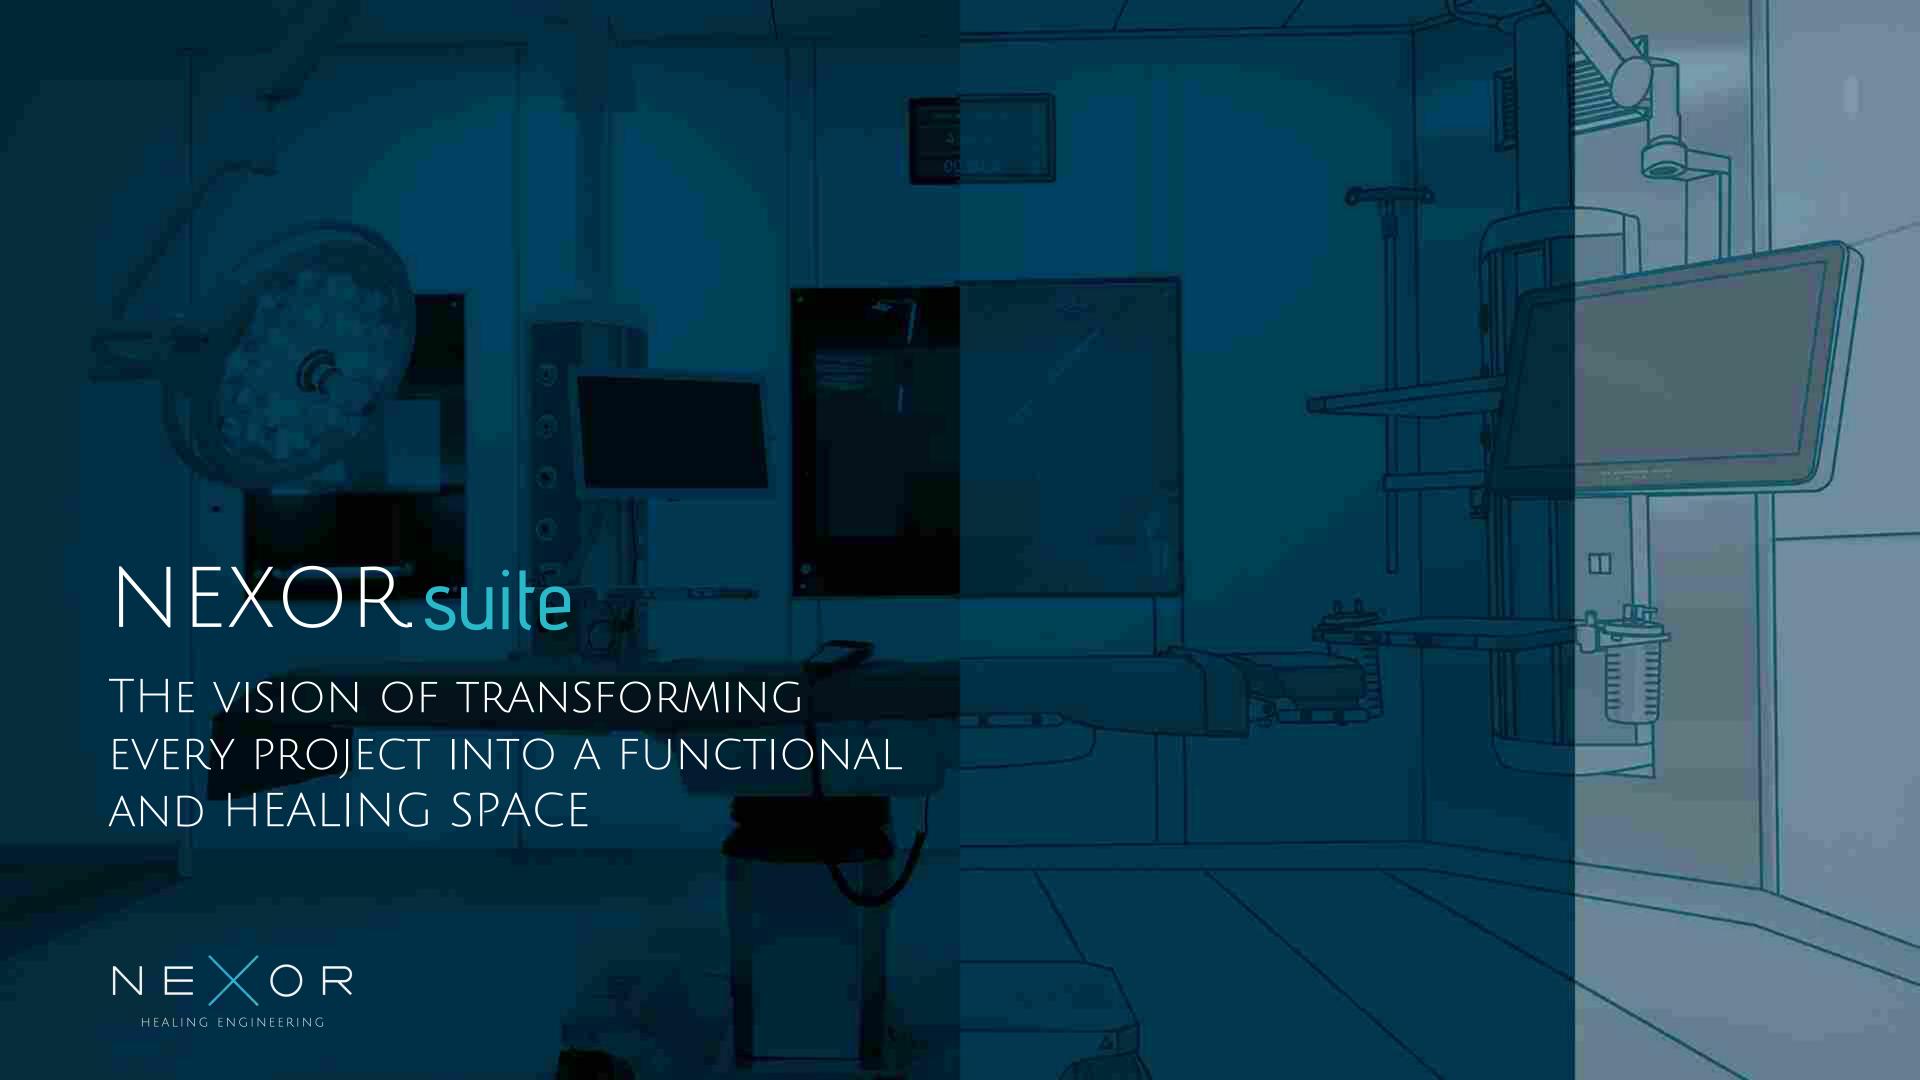

# SUPERIOR TO CONVENTIONAL BUILDING METHODS

Imagine a space devised in co-working, in a simple and precise way, where your only focus is to design the best space for health professionals to have the best working conditions and dedicate themselves to take care of their patients

Because you demand creative, discipline and coherence **NEXOR.suite** runs the whole process, we are the designers, engineers, creators and technicians

Modular designs combine state-of-the-art design, innovation and technology to make the most of all available resources, benefiting both patients and healthcare staff

In addition, many of the elements of modular designs help to reduce infection rates, thanks to integrated medical equipment and technologies and easier and more efficient cleaning processes