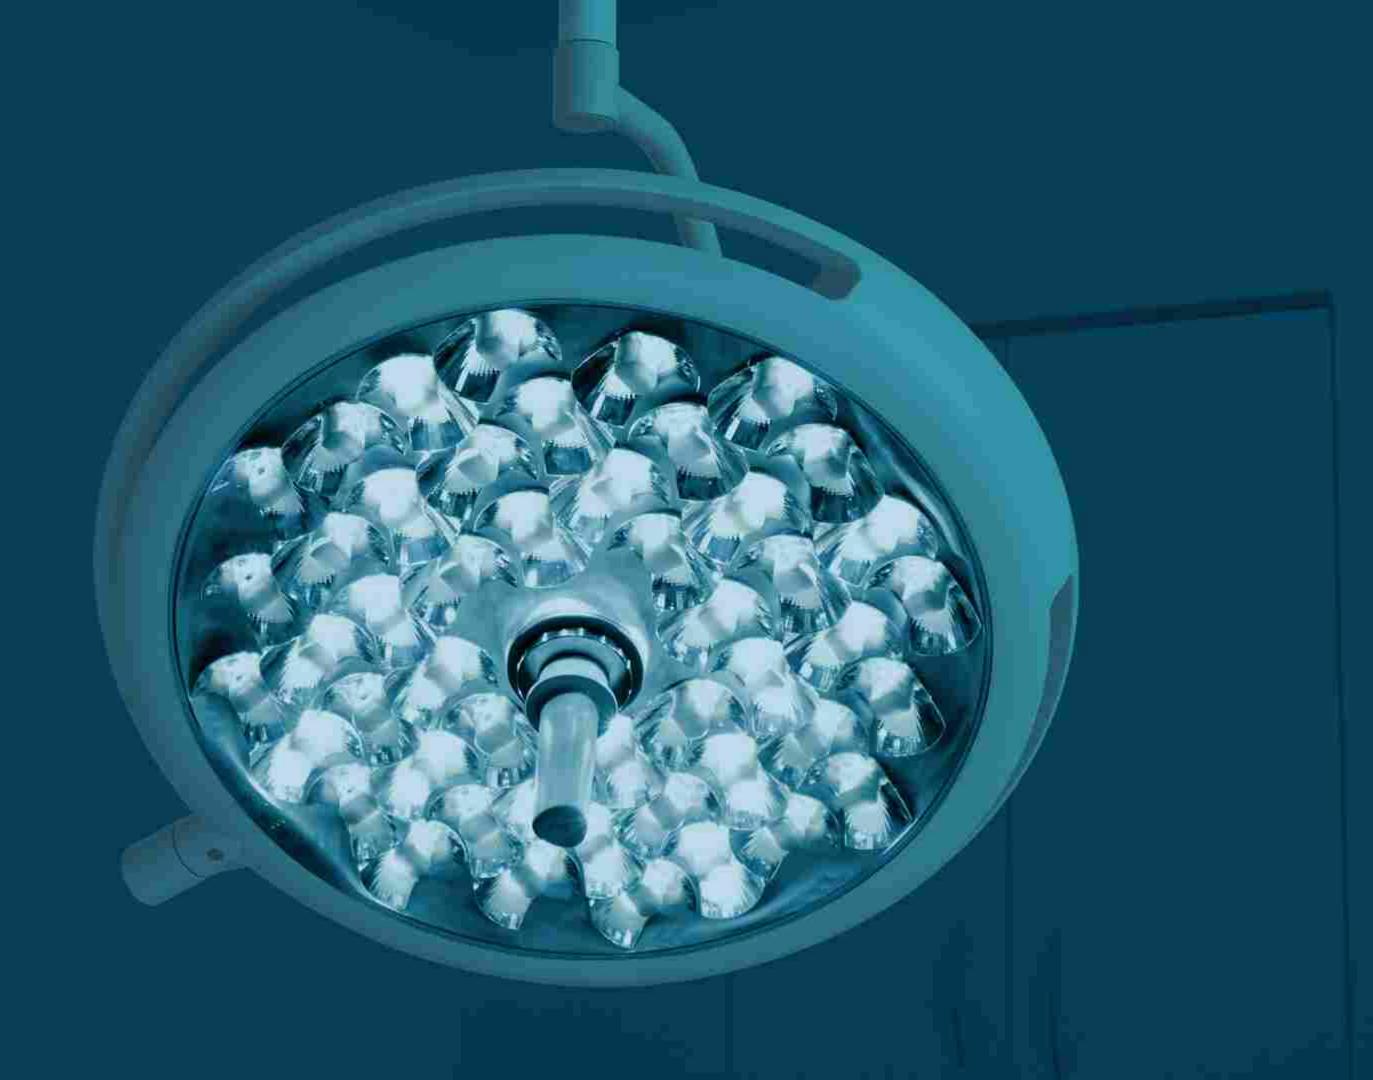

# NOVA.light series

THE TOOL TO SAFE LIFE

# MAJOR SURGERY LIGHTS

This series features two types of colour technology. Fresnel and Reflector:

Fresnel provides a driving surgery in 5 steps and offers a mechanical light field adjustment the colour temperature during surgery, and can be found in the **800/600/700T** lights

# NOVA.light SERIES

FRESNEL
TECHNOLOGY
MULTI - COLOUR

N800 / 600 / 700T

Multi-Colour OR Light allows the adjustment of colour temperature during surgery, depending on surgical application and tissue colour sensitivity