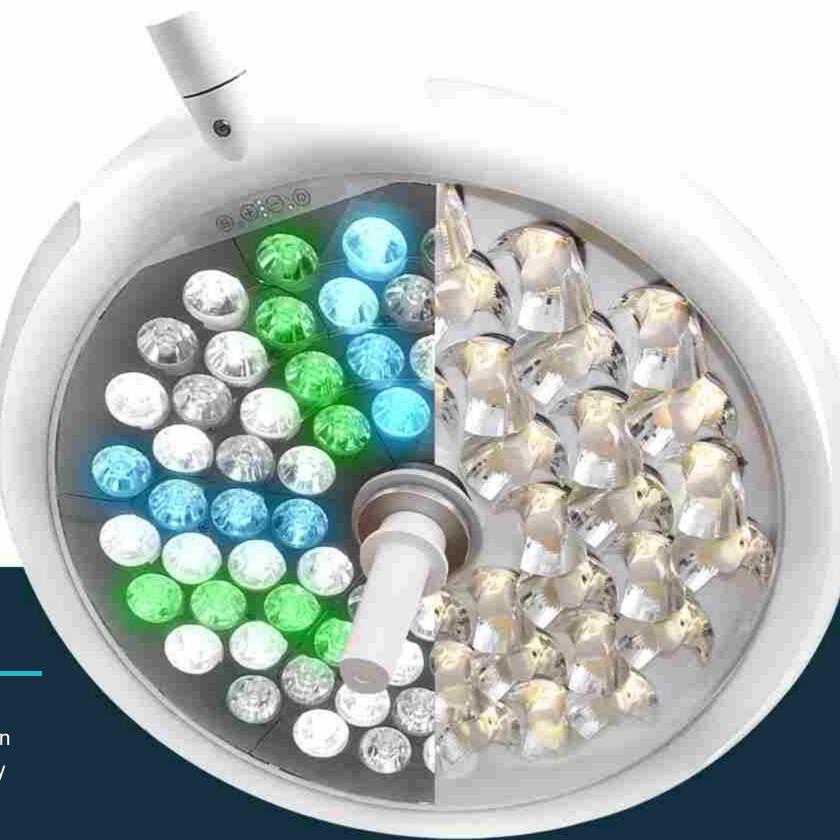

# BLUE/GREEN COLOUREDLIGHTING:

Sudied to minimise the reflections and glare on monitors for endoscopic interventions

Tested to have improved work performance (less fatigue and strain on the eyes)

Possibility of daylight simulation between procedures

## **NOVA-LUX**

tturbo function, allows to readjust lighting intensity throughout lifetime of LED's, maintaining maximum lighting performance

Adjustment colour temperature

3.800 K to 5.000 K
(3 steps)