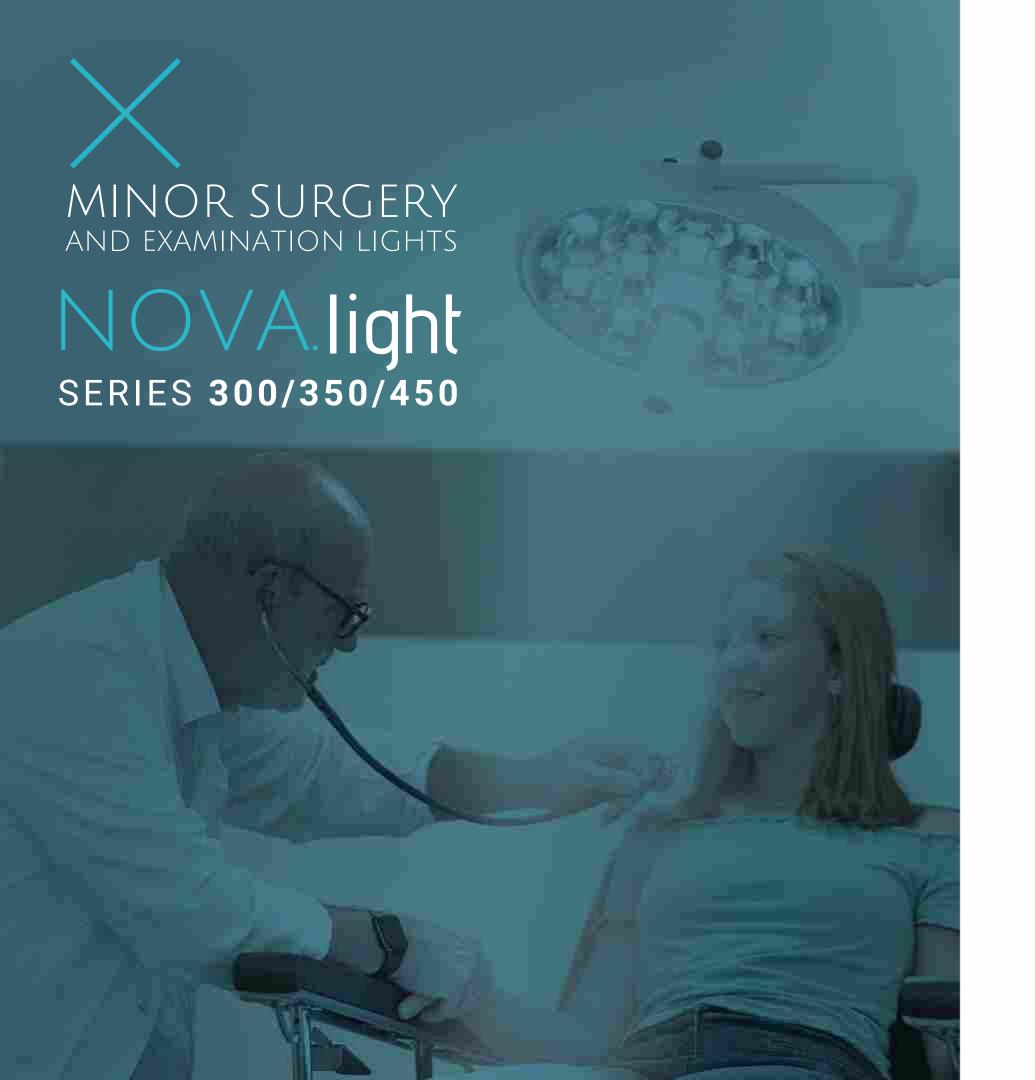

# NOVA.light series

THE TOOL TO SAFE LIFE

# FLEXIBILITY WHEREVER YOU NEED IT

The mechanical system in the NOVA.light 300/350/450 series is highly versatile, and consists of 3 configurations: mobile, ceiling and wall, as well as a series of accessories that can be added (such as a battery system or single-use/ sterilised handles)