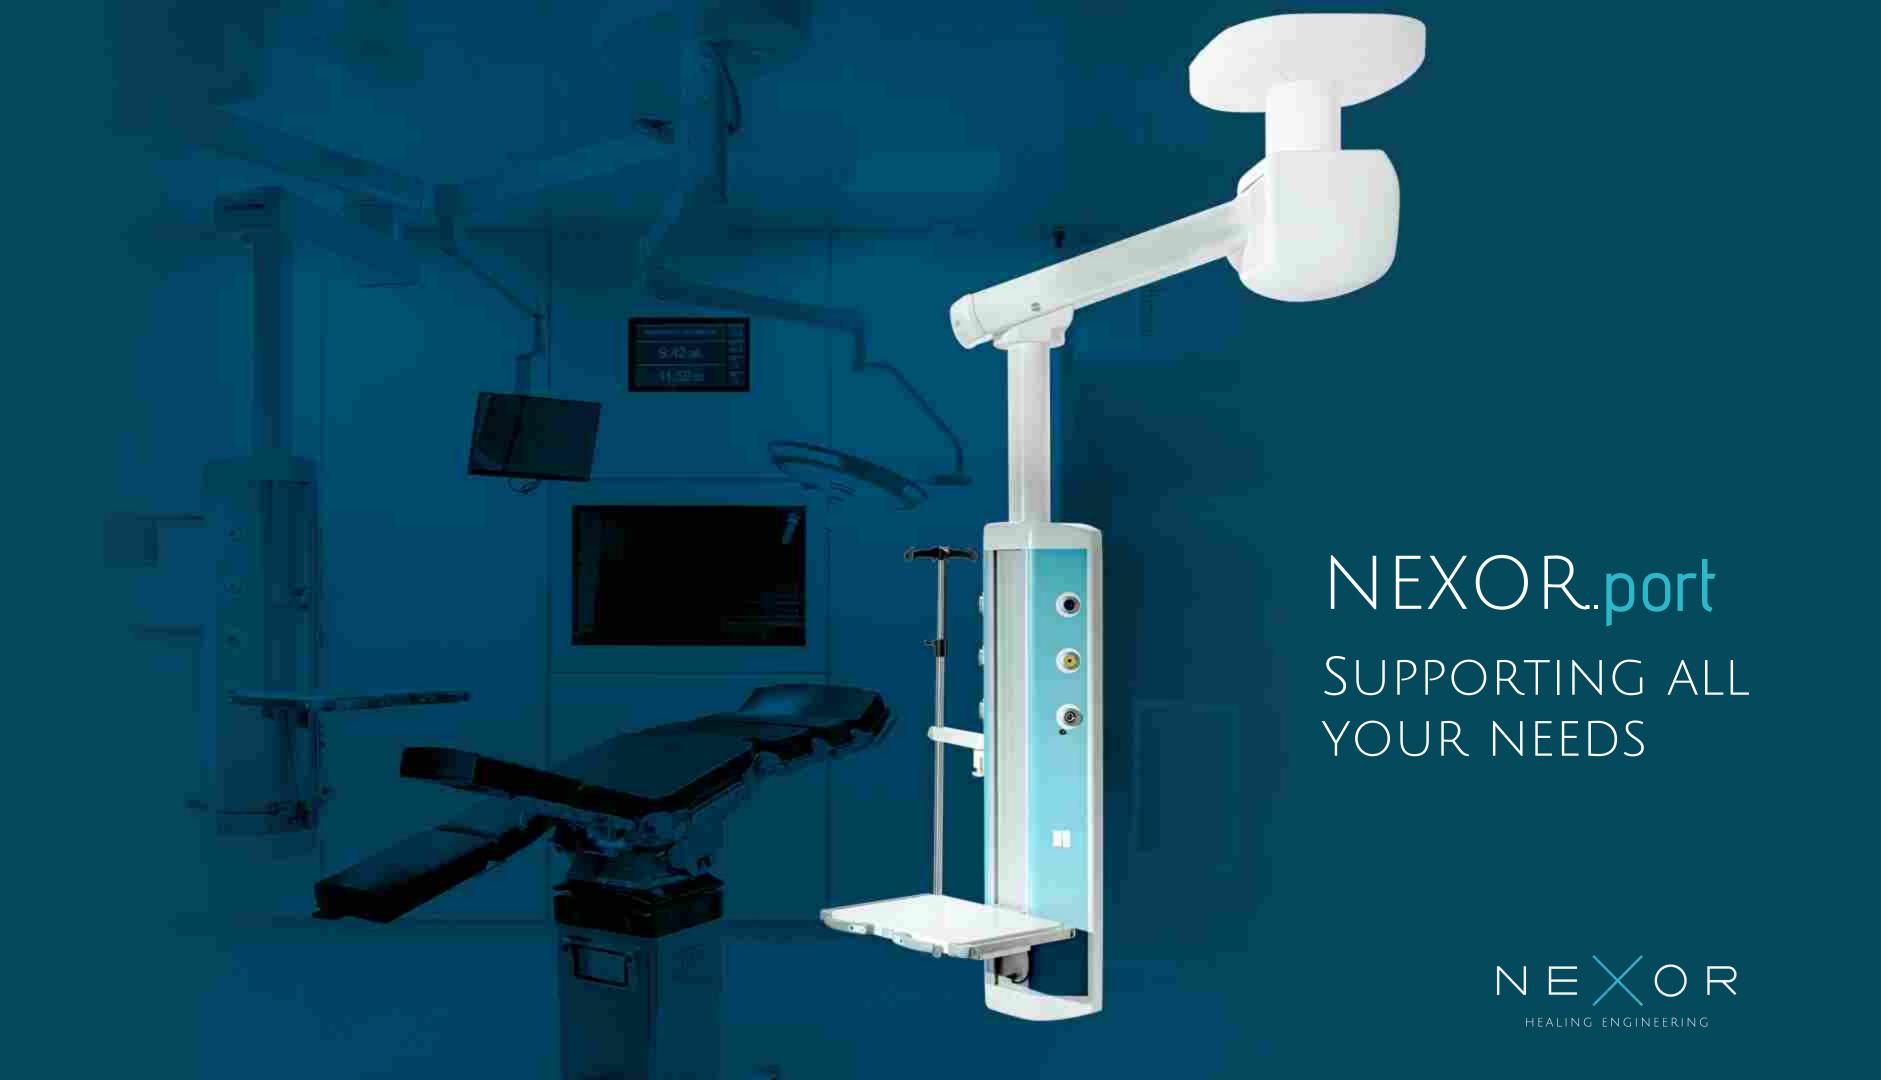

# NEXOR.port

Specifically designed for special intensive care units and operating theatres, **NEXOR.port** is a suspended unit, which has been designed to offer medical staff maximum flexibility and reliability.

It can be configured for the surgeon or anaesthesiologist. The head of service can be equipped with all the necessary electrical and medical components according to any given specification

# SUPPORTING ALL YOUR NEEDS

**Nexor.port** is a toolbox which offers theatre personalisation with the flexible nature of the system, allowing for maximum fluidity and comfort in the workplace

Working with extremely high-quality materials, in combination with our German engineering and design, **Nexor.port** supports a customised space which provides higher levels of productivity