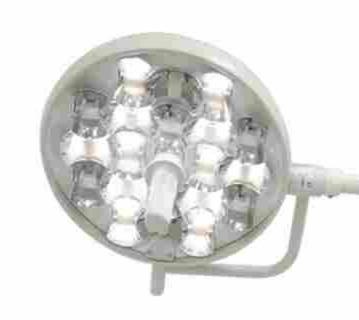

# NOVA.light

The **NOVA.light 700** offers the optimal settings in the operation room. Thoughtfully designed towards major interventions and surgeries, it utilises single colour technology to aid the medical staff in their performance. Its ceiling configuration includes multiple suspension and monitor arm. This light has a faceted high reflection Dual-reflector-system for:

Avoiding point lighting through its **innovative system** and therefore prevents the creation of shadows

IMPROVED LIGHT
EFFICIENCY

Optimising the light emitting surface through the positioning of reflectors which follow the same concept of horizontal and vertical positioning