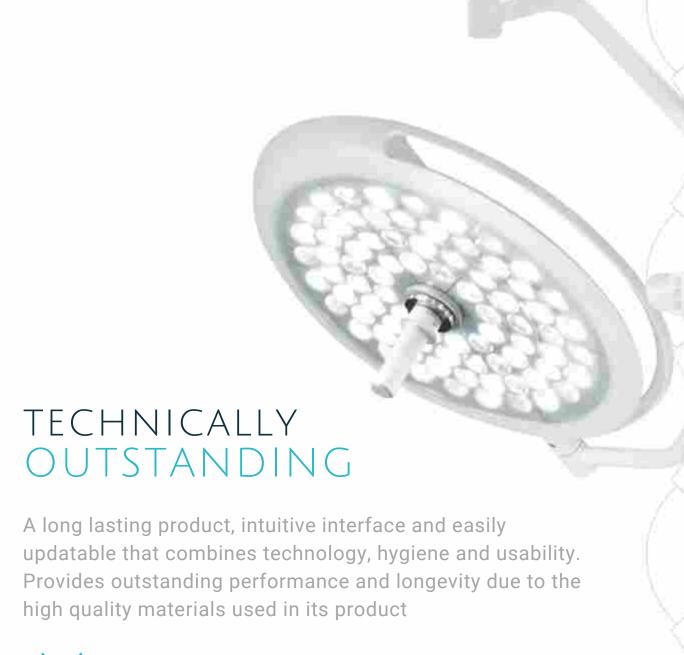

# WE MAKE IT SIMPLE, FUNCTIONAL AND EASY

Our mindset is to design technically outstanding, customized and highly efficient health care projects and solutions, in order to create value in healthcare by creating superior healing environments

# MAJOR SURGERY LIGHTS

This series features two types of colour technology. Fresnel and Reflector:

Fresnel provides a driving surgery in 5 steps and offers a mechanical light field adjustment the colour temperature during surgery, and can be found in the **800/600/700T** lights

# NOVA.light SERIES

FRESNEL
TECHNOLOGY
MULTI - COLOUR

N800 / 600 / 700T

Multi-Colour OR Light allows the adjustment of colour temperature during surgery, depending on surgical application and tissue colour sensitivity