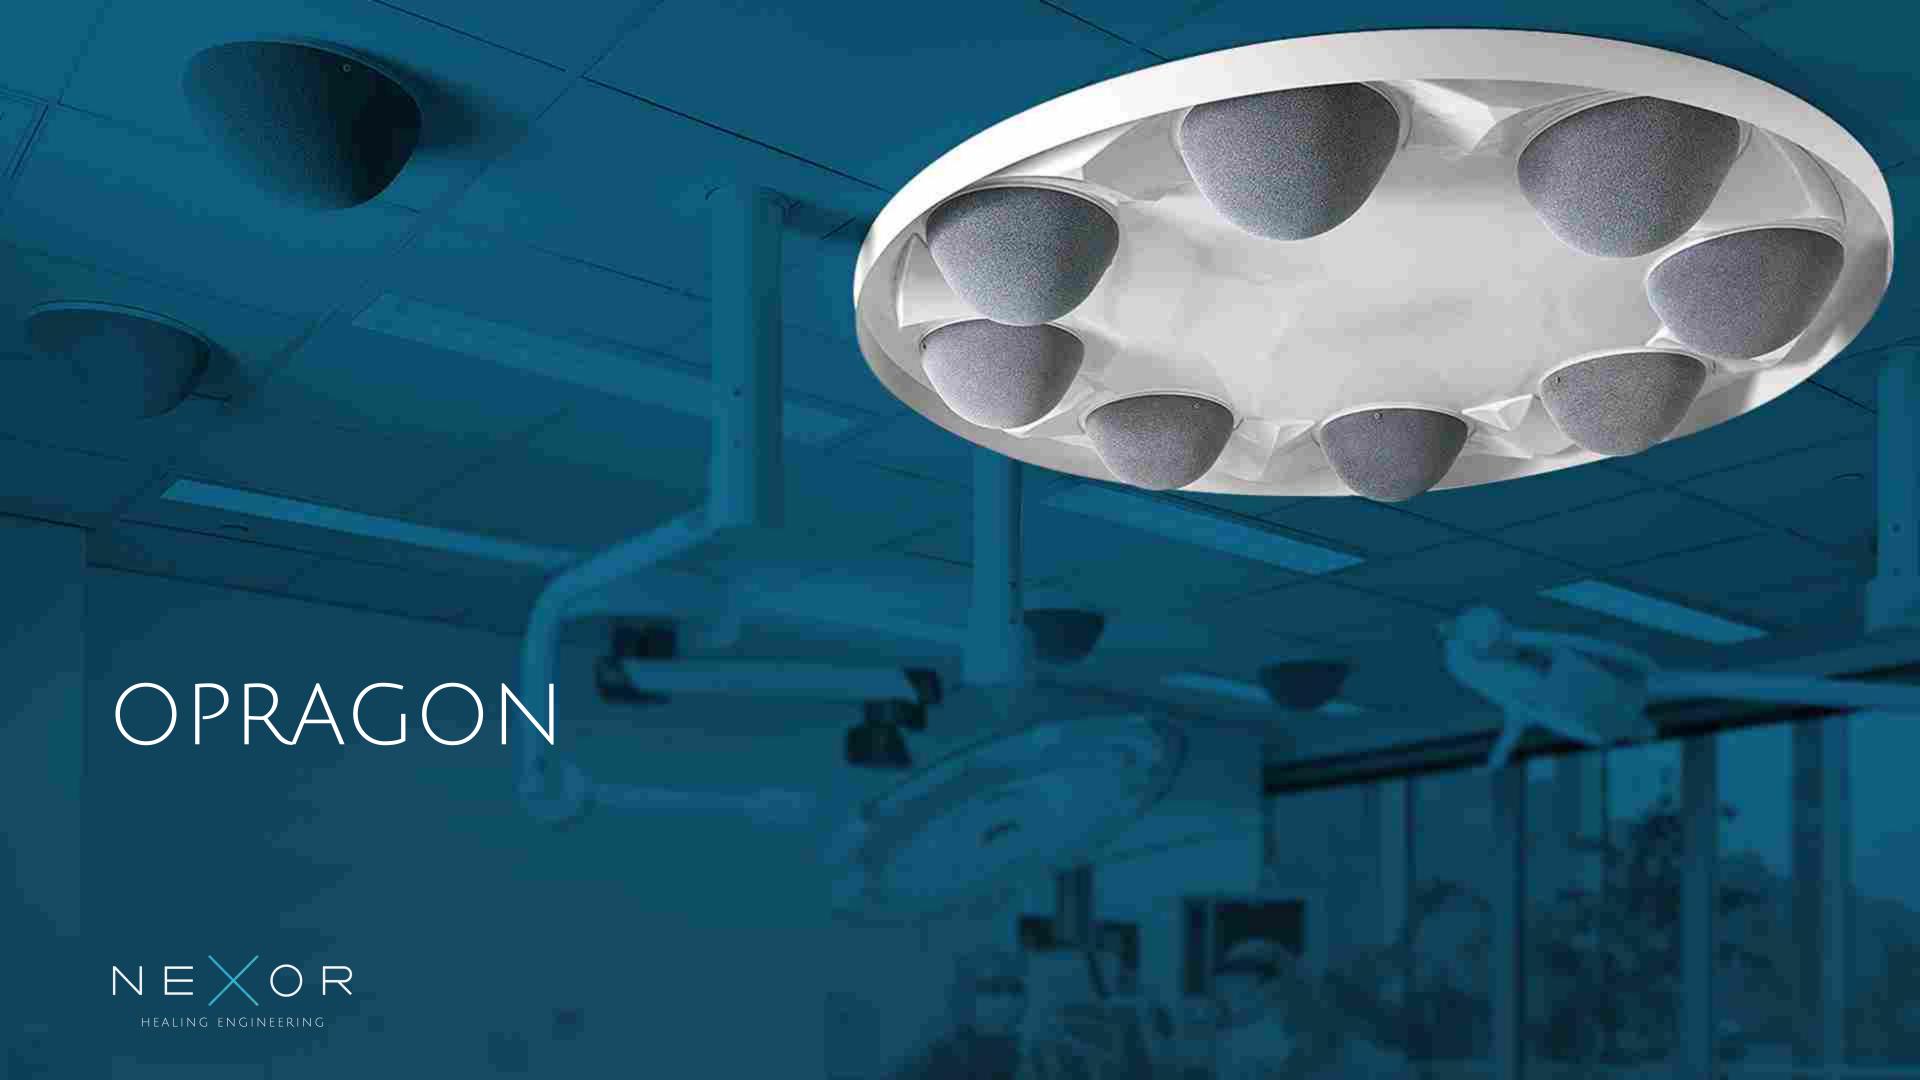

# OPRAGON

Introduces an innovative
laminar flow system capable of
ensuring ultra-clean air
throughout the operating room,
which generates a sterile area
up to 5 times larger than any
other solution. The laminar flow
uses a unique Temperature
Controlled by Air Flow (TcAF)
technology

# OPRAGON IS

THE NEWEST
NEXOR
INNOVATIVE
SOLUTION

We have been designing innovative medical technology to make life easier for healthcare professionals and patients for more than 20 years. We believe in innovation, we believe in design but, above all, we believe in people