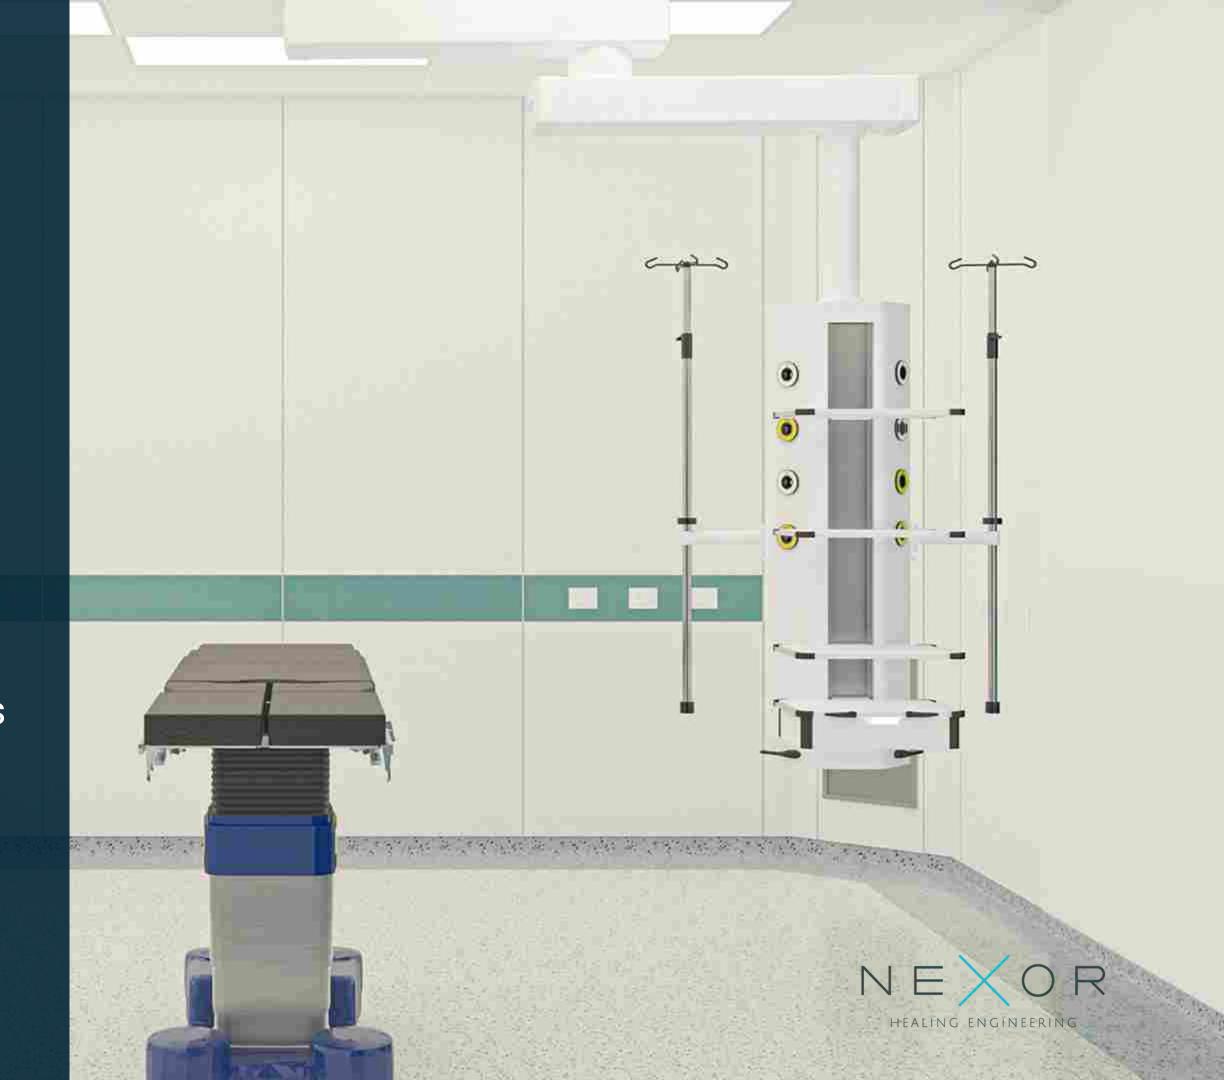

# NEXOR.port

Specifically designed for special intensive care units and operating theatres, **NEXOR.port** is a suspended unit, which has been designed to offer medical staff maximum flexibility and reliability.

It can be configured for the surgeon or anaesthesiologist. The head of service can be equipped with all the necessary electrical and medical components according to any given specification

# SUPPORTING ALL YOUR NEEDS

**Nexor.port** is a toolbox which offers theatre personalisation with the flexible nature of the system, allowing for maximum fluidity and comfort in the workplace

Working with extremely high-quality materials, in combination with our German engineering and design, **Nexor.port** supports a customised space which provides higher levels of productivity

# NEXORport

- Easy to install, easier to maintain
- Safe and firm locking

0000

Tailor-made configurations and solutions