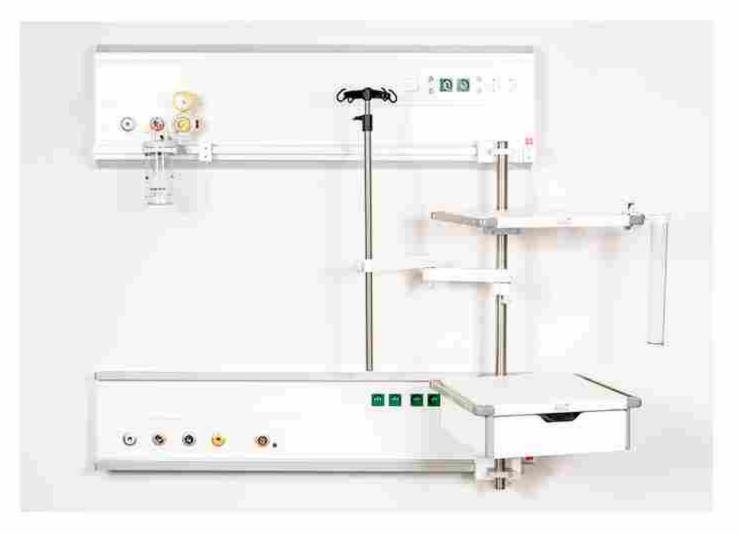

# NEXOR.port

Specifically designed for special intensive care units and operating theatres, **NEXOR.port** is a suspended unit, which has been designed to offer medical staff maximum flexibility and reliability.

It can be configured for the surgeon or anaesthesiologist. The head of service can be equipped with all the necessary electrical and medical components according to any given specification

# SUPPORTING ALL YOUR NEEDS

**Nexor.port** is a toolbox which offers theatre personalisation with the flexible nature of the system, allowing for maximum fluidity and comfort in the workplace

Working with extremely high-quality materials, in combination with our German engineering and design, **Nexor.port** supports a customised space which provides higher levels of productivity

# NEXORport

- Easy to install, easier to maintain
- Safe and firm locking

0000

Tailor-made configurations and solutions