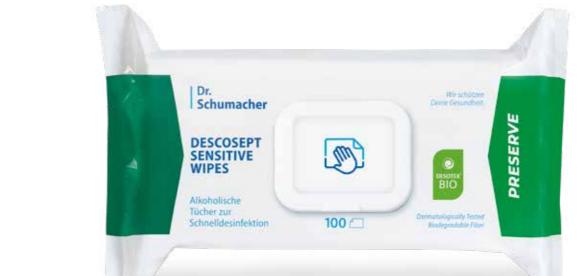

### **DESCOSEPT SENSITIVE WIPES**

New and improved for a better future!

| SPECTRUM OF EFFICACY AND CONTACT TIMES                                 |                                             | 30 s      | 1 min      | 2 min         | 3 min |
|------------------------------------------------------------------------|---------------------------------------------|-----------|------------|---------------|-------|
| Application recommendation for surface disinfection                    |                                             |           |            |               |       |
| bactericidal, yeasticidal*                                             | VAH / EN 16615                              |           |            | •             |       |
| tuberculocidal (M. terrae)                                             | EN 14348                                    | •         |            |               |       |
| mycobactericidal (M.avium, M. terrae)                                  | EN 14348                                    |           | •          |               |       |
| limited spectrum virucidal                                             | EN 14476                                    |           |            |               | •     |
| active against enveloped viruses                                       | EN 14476                                    |           | •          |               |       |
| *including phase 2 step 1 and phase 2 step 2 tests (quantitative suspe | nsion tests and quantitative carrier tests) |           |            |               |       |
| Product                                                                | Single Unit                                 | Content   | Sales Unit | REF           |       |
| DESCOSEPT SENSITIVE WIPES                                              | 1 flowpack                                  | 100 wipes | 6          | 00-323DS-T100 |       |