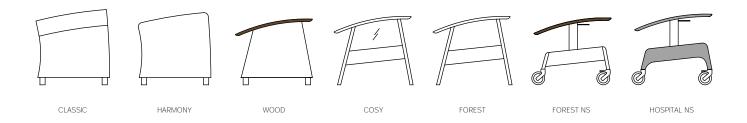

## **FRAME & CASTORS**

The following versions are possible:

5

## **OVERVIEW OF MODELS**

ECHO CLASSIC FIXED

ECHO CLASSIC CASTORS Ø 75

ECHO CLASSIC CASTORS Ø 125

ECHO HARMONY FIXED

ECHO HARMONY CASTORS Ø 75

ECHO HARMONY CASTORS Ø 125

ECHO WOOD FIXED

ECHO WOOD CASTORS Ø 75

ECHO WOOD CASTORS Ø 125

## **OVERVIEW OF MODELS**

ECHO COSY FIXED

ECHO COSY CASTORS Ø 75

ECHO COSY CASTORS Ø 125

ECHO COSY CASTORS Ø 125 CENTRAL BRAKE

ECHO FOREST FIXED

ECHO FOREST CASTORS Ø 75

ECHO FOREST CASTORS Ø 125

ECHO FOREST CASTORS Ø 125 CENTRAL BRAKE

ECHO FOREST NS CASTORS Ø 125

ECHO FOREST NS CASTORS Ø 125 CENTRAL BRAKE

ECHO HOSPITAL NS CASTORS Ø 125

ECHO HOSPITAL NS CASTORS Ø 125 CENTRAL BRAKE

Subject to change without notice 2021-10, images shown are for illustration purposes only