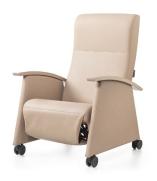

## **OVERVIEW ECHO CARE RELAX**

#### **Armrests**

Available with 7 different armrests, both open and closed and in different types of materials.

More information on page 4

## Adjustment mechanism

2 different adjustment mechanisms are possible, both manual and electric. Available with or without leg support and optional (adjustable) footrest for Laguna without leg support.

#### Frame & castors

Available with 4 different types of base, depending on the frame, castor size and braking method.

More information on page 4