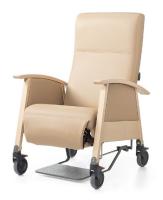

# **Echo**

#### Care Relax \

The ideal chair for reading, watching TV or just relaxing. Budget friendly entry model that can be operated independently. Geriatric recliner, offering excellent seating comfort (ideal for use in elderly care settings). The sitting height and the armrests make sitting down and standing up from a seated position easier.

## What makes the Echo Care Relax so unique? \

- \\ User-friendly
- \\ Different side panels
- \\ Excellent balance between price, comfort and quality