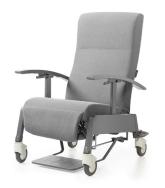

## **SEAT, BACK AND LEG REST**

Seat, back and leg rest (except for the SR – which has no leg rest) are upholstered. Excellent seating comfort. The back consists of a plywood frame with elastic webbing and polyether foam. The seat is made of plywood with Nosag springs and HR foam. The leg rest upholstering runs up to the seat.