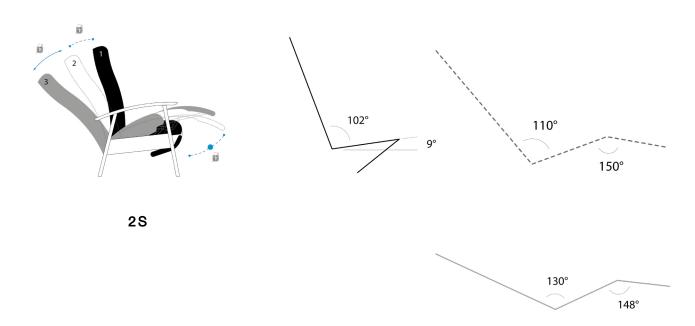

## **RECLINING MECHANISMS**

Adjustable seat, back and leg rest with automatically folding leg rest. Additional separate stepless adjustable back. The maximum angle between back and seat is 130° in the relax position.