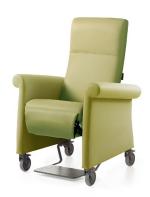

## **RECLINING MECHANISMS**

Adjustable seat, back and leg rest with automatically folding leg rest. Additional separate stepless adjustable back. The maximum angle between back and seat is 130° in the relax position.