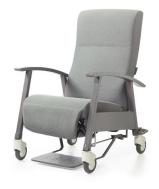

## **RECLINING MECHANISMS**

Fixed, no adjustment mechanism or leg rest. Optional: fixed or adjustable footstool.

SR

Seat and back can be adjusted with a fixed inclination angle. Automatically folding leg rest.

## **RECLINING MECHANISMS**

Adjustable seat, back and leg rest with automatically folding leg rest. Additional separate stepless adjustable back. The maximum angle between back and seat is 130° in the relax position.