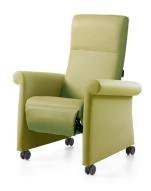

## **RECLINING MECHANISMS**

Fixed, no adjustment mechanism or leg rest. Optional: fixed or adjustable footstool.

SR

Seat and back can be adjusted with a fixed inclination angle. Automatically folding leg rest.