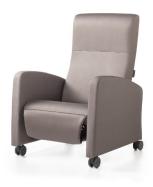

## **RECLINING MECHANISMS**

Fixed, no adjustment mechanism or leg rest. Optional: fixed or adjustable footstool.

SR

Seat and back can be adjusted with a fixed inclination angle. Automatically folding leg rest.

## **RECLINING MECHANISMS**

Adjustable seat, back and leg rest with automatically folding leg rest. Additional separate stepless adjustable back. The maximum angle between back and seat is 130° in the relax position.

## **FRAME & CASTORS**

The following versions are possible:

5