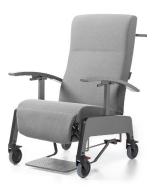

# **Echo**

#### Care Relax \

The ideal chair for reading, watching TV or just relaxing. Budget friendly entry model that can be operated independently. Geriatric recliner, offering excellent seating comfort (ideal for use in elderly care settings). The sitting height and the armrests make sitting down and standing up from a seated position easier.

## What makes the Echo Care Relax so unique? \

- \\ User-friendly
- \\ Different side panels
- \\ Excellent balance between price, comfort and quality

## **OVERVIEW ECHO CARE RELAX**