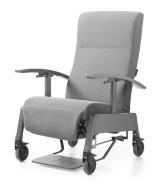

## **ARMRESTS**

The Echo Care Relax can be equipped with various side panels/armrests: from a comfortable, fully upholstered armrest to an armrest that can be lowered out of the way. Depending on the type of armrest, it may also be possible to attach a tray.