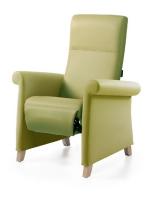

## **RECLINING MECHANISMS**

Fixed, no adjustment mechanism or leg rest. Optional: fixed or adjustable footstool.

SR

Seat and back can be adjusted with a fixed inclination angle. Automatically folding leg rest.