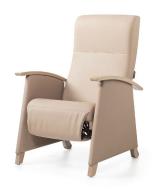

#### **Armrests**

Available with 7 different armrests, both open and closed and in different types of materials.

More information on page 4

## **ARMRESTS**

The Echo Care Relax can be equipped with various side panels/armrests: from a comfortable, fully upholstered armrest to an armrest that can be lowered out of the way. Depending on the type of armrest, it may also be possible to attach a tray.