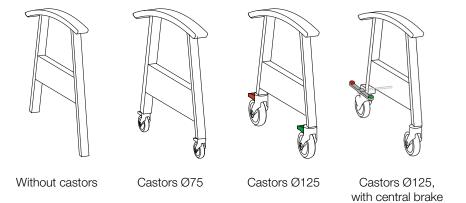

#### Frame & castors

Available with 4 different types of base, depending on the frame, castor size and braking method.

More information on page 4

## **FRAME & CASTORS**

The following versions are possible:

5