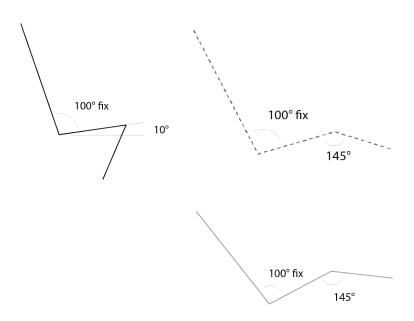

## **RECLINING MECHANISMS**

Fixed, no adjustment mechanism or leg rest. Optional: fixed or adjustable footstool.

SR

Seat and back can be adjusted with a fixed inclination angle. Automatically folding leg rest.