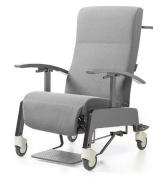

# **Echo**

#### Care Relax \

The ideal chair for reading, watching TV or just relaxing. Budget friendly entry model that can be operated independently. Geriatric recliner, offering excellent seating comfort (ideal for use in elderly care settings). The sitting height and the armrests make sitting down and standing up from a seated position easier.

## What makes the Echo Care Relax so unique? \

- \\ User-friendly
- \\ Different side panels
- \\ Excellent balance between price, comfort and quality

## **OVERVIEW ECHO CARE RELAX**