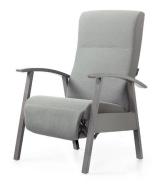

## **ARMRESTS**

The Echo Care Relax can be equipped with various side panels/armrests: from a comfortable, fully upholstered armrest to an armrest that can be lowered out of the way. Depending on the type of armrest, it may also be possible to attach a tray.

## **SEAT, BACK AND LEG REST**

Seat, back and leg rest (except for the SR – which has no leg rest) are upholstered. Excellent seating comfort. The back consists of a plywood frame with elastic webbing and polyether foam. The seat is made of plywood with Nosag springs and HR foam. The leg rest upholstering runs up to the seat.