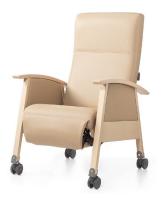

## **OVERVIEW ECHO CARE RELAX**

#### **Armrests**

Available with 7 different armrests, both open and closed and in different types of materials.

More information on page 4

## Adjustment mechanism

2 different adjustment mechanisms are possible, both manual and electric. Available with or without leg support and optional (adjustable) footrest for Laguna without leg support.

#### Frame & castors

Available with 4 different types of base, depending on the frame, castor size and braking method.

More information on page 4