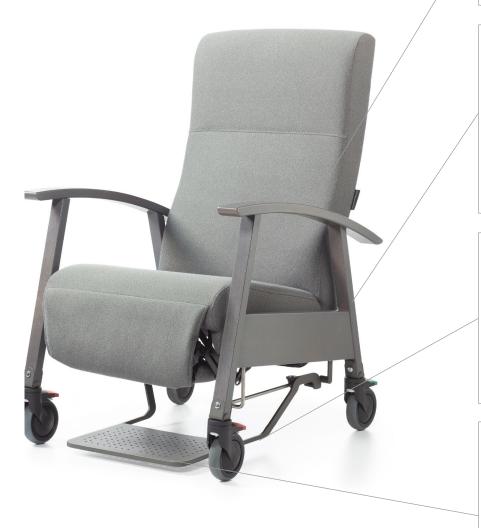

## **OVERVIEW ECHO CARE RELAX**

#### **Armrests**

Available with 7 different armrests, both open and closed and in different types of materials.

More information on page 4

## Adjustment mechanism

2 different adjustment mechanisms are possible, both manual and electric. Available with or without leg support and optional (adjustable) footrest for Laguna without leg support.

#### Frame & castors

Available with 4 different types of base, depending on the frame, castor size and braking method.

More information on page 4