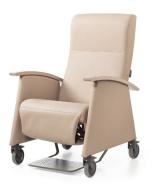

## **OVERVIEW ECHO CARE RELAX**

#### **Armrests**

Available with 7 different armrests, both open and closed and in different types of materials.

More information on page 4

## Adjustment mechanism

2 different adjustment mechanisms are possible, both manual and electric. Available with or without leg support and optional (adjustable) footrest for Laguna without leg support.

#### Frame & castors

Available with 4 different types of base, depending on the frame, castor size and braking method.

More information on page 4