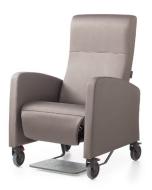

#### Frame & castors

Available with 4 different types of base, depending on the frame, castor size and braking method.

More information on page 4

## **FRAME & CASTORS**

The following versions are possible:

5