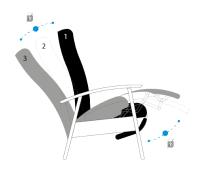

## **RECLINING MECHANISMS**

Fixed, no adjustment mechanism or leg rest. Optional: fixed or adjustable footstool.

SR

Seat and back can be adjusted with a fixed inclination angle. Automatically folding leg rest.