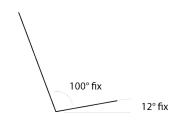

## **RECLINING MECHANISMS**

Adjustable seat, back and leg rest with automatically folding leg rest. Additional separate stepless adjustable back. The maximum angle between back and seat is 130° in the relax position.