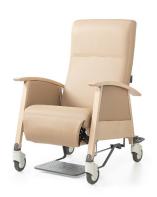

# **Echo**

#### Care Relax \

The ideal chair for reading, watching TV or just relaxing. Budget friendly entry model that can be operated independently. Geriatric recliner, offering excellent seating comfort (ideal for use in elderly care settings). The sitting height and the armrests make sitting down and standing up from a seated position easier.

## What makes the Echo Care Relax so unique? \

- \\ User-friendly
- \\ Different side panels
- \\ Excellent balance between price, comfort and quality