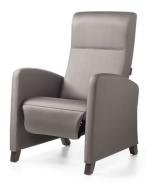

#### Care Relax \

The ideal chair for reading, watching TV or just relaxing. Budget friendly entry model that can be operated independently. Geriatric recliner, offering excellent seating comfort (ideal for use in elderly care settings). The sitting height and the armrests make sitting down and standing up from a seated position easier.

## What makes the Echo Care Relax so unique? \

- \\ User-friendly
- \\ Different side panels
- \\ Excellent balance between price, comfort and quality

## **ARMRESTS**

The Echo Care Relax can be equipped with various side panels/armrests: from a comfortable, fully upholstered armrest to an armrest that can be lowered out of the way. Depending on the type of armrest, it may also be possible to attach a tray.