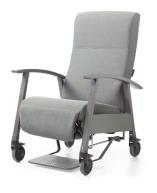

#### Care Relax \

The ideal chair for reading, watching TV or just relaxing. Budget friendly entry model that can be operated independently. Geriatric recliner, offering excellent seating comfort (ideal for use in elderly care settings). The sitting height and the armrests make sitting down and standing up from a seated position easier.

## What makes the Echo Care Relax so unique? \

- \\ User-friendly
- \\ Different side panels
- \\ Excellent balance between price, comfort and quality

## **OVERVIEW ECHO CARE RELAX**