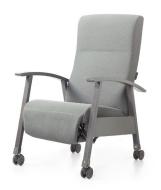

f plywood with Nosag springs and HR foam. The leg rest upholstering runs up to the seat.

## **OPTIONS & ACCESSORIES**

There are numerous options and accessories available for the Echo, including a tray, IV pole... Please have a look at our technical data sheets and product brochure.

Subject to change without notice 2021-10, images shown are for illustration purposes only

## **OVERVIEW OF MODELS**



ECHO CLASSIC FIXED



ECHO CLASSIC CASTORS Ø 75



ECHO CLASSIC CASTORS Ø 125



ECHO HARMONY FIXED



ECHO HARMONY CASTORS Ø 75



ECHO HARMONY CASTORS Ø 125



ECHO WOOD FIXED



ECHO WOOD CASTORS Ø 75



ECHO WOOD CASTORS Ø 125

## **OVERVIEW OF MODELS**



ECHO COSY FIXED



ECHO COSY CASTORS Ø 75



ECHO COSY CASTORS Ø 125



ECHO COSY CASTORS Ø 125 CENTRAL BRAKE



ECHO FOREST FIXED



ECHO FOREST CASTORS Ø 75



ECHO FOREST CASTORS Ø 125



ECHO FOREST CASTORS Ø 125 CENTRAL BRAKE



ECHO FOREST NS CASTORS Ø 125



ECHO FOREST NS CASTORS Ø 125 CENTRAL BRAKE



ECHO HOSPITAL NS CASTORS Ø 125



ECHO HOSPITAL NS CASTORS Ø 125 CENTRAL BRAKE

Subject to change without notice 2021-10, images shown are for illustration purposes only