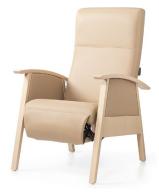

## **OVERVIEW ECHO CARE RELAX**

#### **Armrests**

Available with 7 different armrests, both open and closed and in different types of materials.

More information on page 4

## Adjustment mechanism

2 different adjustment mechanisms are possible, both manual and electric. Available with or without leg support and optional (adjustable) footrest for Laguna without leg support.

#### Frame & castors

Available with 4 different types of base, depending on the frame, castor size and braking method.

More information on page 4