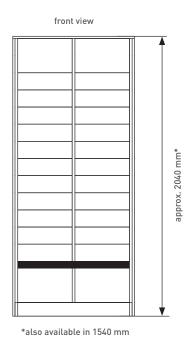

# Available depths:

Standard configuration (example):

11 single-height drawers (125 mm) 2 double-height drawers (250 mm) 1 carriage step