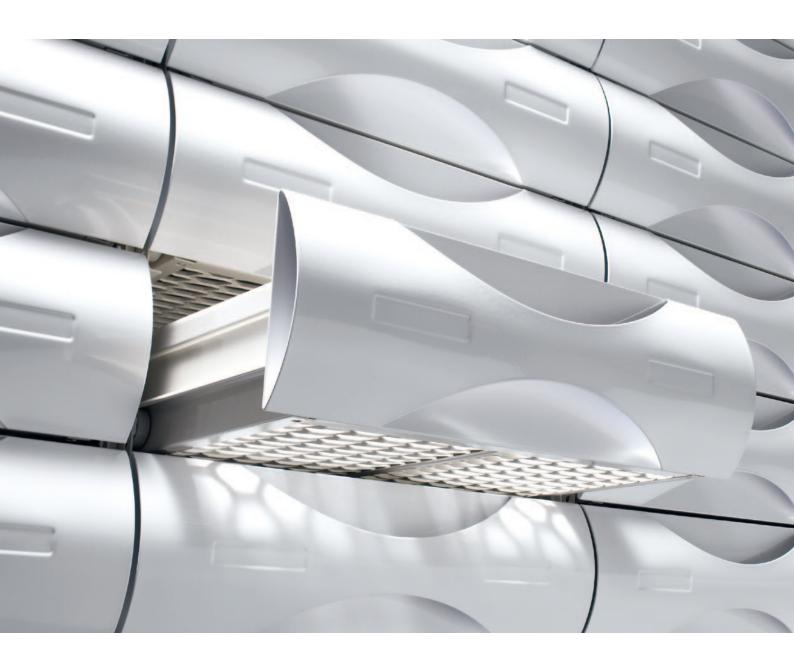

#### Ergonomic work environment

The self-closing mechanism means that the drawer closes almost automatically. The integrated carriage step allows for easy access to the upper drawers.

# Intelligent design for the highest standards.

Specially designed running tracks enclose the left and right support rollers with an exact fit, ensuring that unique FAMA guiding precision. This means that the drawers open and self-close effortlessly.