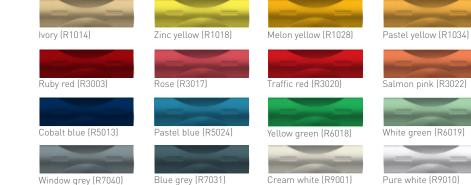

# Individual look in shape and colour.

It's your choice: there are 28 different colours for Fama Vision steel fronts\*. Thanks to a clip-on mechanism, they are simple and cost-effective to fit. A clean joint pattern is guaranteed.

#### Special colours

White green (R6019) Signal green (R6032)

Carmine red (R3002)

Pastel orange (R2003)

Claret violet (R4004)