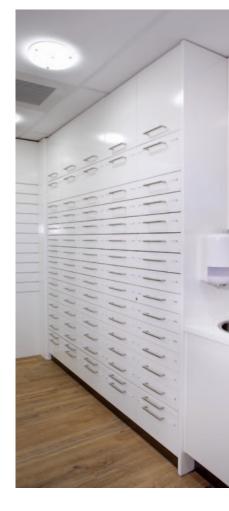

# FAMA.K/M

FAMA pharmacy drawers - highest quality to meet the greatest demands.

# Modern pharmacies work with FAMA.

For more than 40 years Willach has been setting standards as the market leader in the production of pharmacy equipment. Europe's most modern pharmacies are using FAMA drawers instead of inefficient open-shelf storage. Willach's FAMA drawers provide the highest quality and precision with proven performance. Due to well thought-out design and advanced technology they can last a whole generation of pharmacists and even longer.

# Available depths:

Standard configuration (example):

11 single-height drawers (125 mm) 2 double-height drawers (250 mm) 1 carriage step