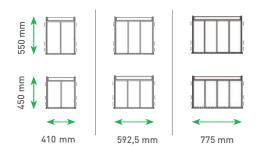

# Available depths and widths:

# Individual look in shape and colour.

It's your choice: there are 28 different colours for Fama Vision steel fronts\*. Thanks to a clip-on mechanism, they are simple and cost-effective to fit. A clean joint pattern is guaranteed.

Alternatively, fronts made of wood or other materials can be fitted.

<sup>\*</sup> Only available for c/c measurements 410 and 417 mm.