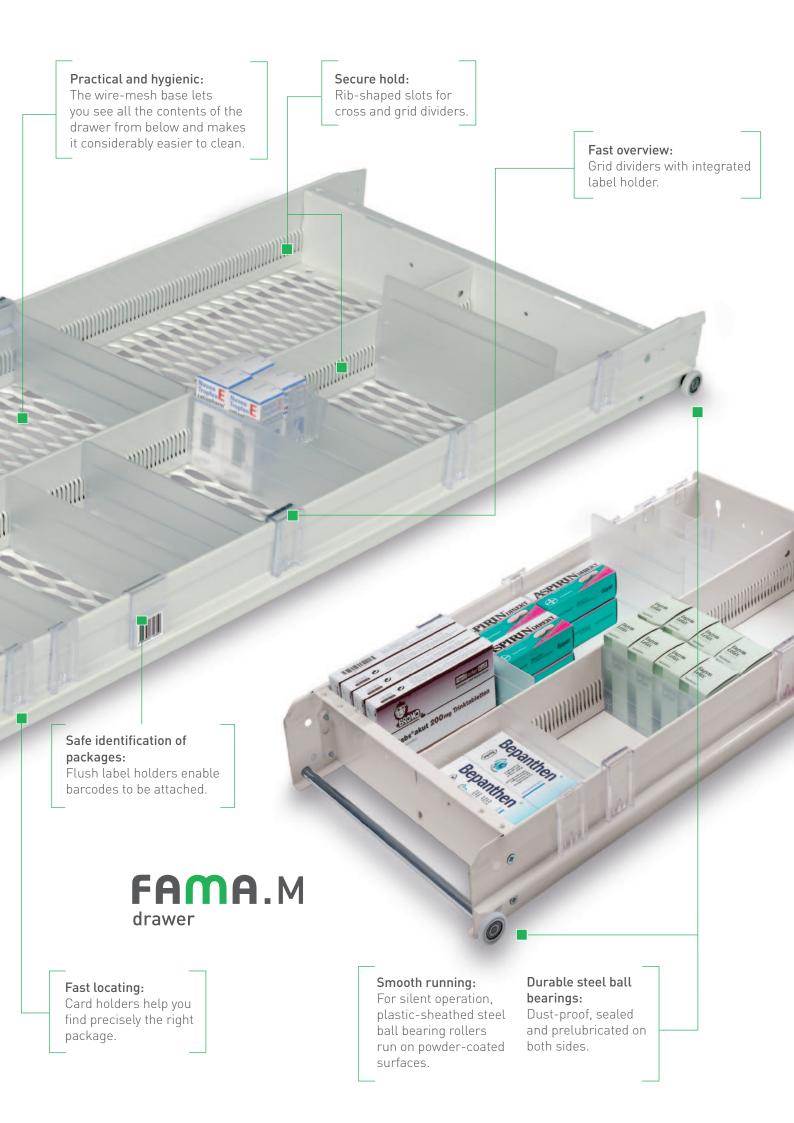

# FAMA.M

# Available depths and widths:

# 1 bay of FAMA underbench drawers Standard configuration (example):

4 single-height drawers (125 mm) 1 double-height drawer (250 mm)

# Effective organisation – well thought-out in the finest detail.