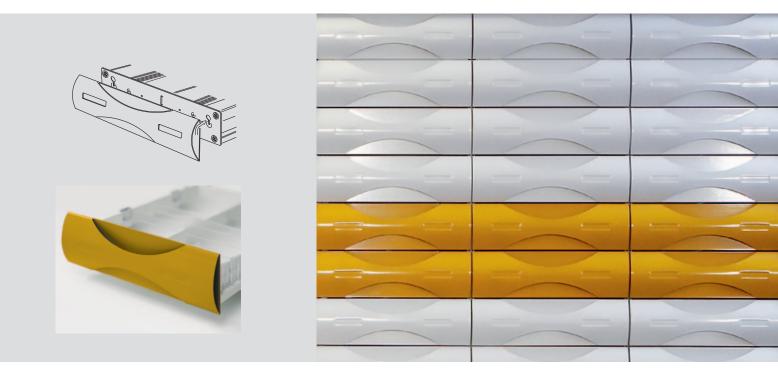

# Individual look in shape and colour.

It's your choice: there are 28 different colours for Fama Vision steel fronts\*. Thanks to a clip-on mechanism, they are simple and cost-effective to fit. A clean joint pattern is guaranteed.

Alternatively, fronts made of wood or other materials can be fitted.

<sup>\*</sup> Only available for c/c measurements 410 and 417 mm.

#### Standard

#### Standard Plus

Willach silver grey metallic (R9007)

#### Special colours

White green (R6019) Signal green (R6032)

Carmine red (R3002)

Pastel orange (R2003)

Claret violet (R4004)