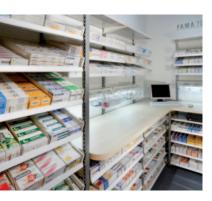

# Modern pharmacies work with FAMA.

For more than 40 years Willach has been setting standards as the market leader in the production of pharmacy equipment. Europe's most modern pharmacies are using FAMA drawers instead of inefficient open-shelf storage. Willach's FAMA drawers provide the highest quality and precision with proven performance. Due to well thought-out design and advanced technology they can last a whole generation of pharmacists and even longer.

#### Space gain

Compared to open shelves, drawers achieve much higher storage density. That creates more space for additional work surfaces, consulting rooms or shelves for retail products.

#### Improved organisation

Product storage is clearly arranged so packs can be found more quickly. That saves time and minimises errors when dispensing packages.