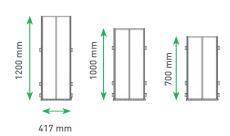

# **Benefits:**

#### Professional appearance

The whole back-office work area becomes tidy, well organised and professional.

#### Space gain

Compared to open shelves, drawers achieve much higher storage density. That creates more space for additional work surfaces, consulting rooms or shelves for retail products.

#### Improved organisation

Product storage is clearly arranged so packs can be found more quickly. That saves time and minimises errors when dispensing packages.

#### Ergonomic work environment

The self-closing mechanism means that the drawer closes almost automatically. The integrated carriage step allows for easy access to the upper drawers.

#### Safely protected

The drawers can be locked to protect the medicines against unauthorised access.







# Available depths:





Standard configuration (example):

11 single-height drawers (125 mm) 2 double-height drawers (250 mm) 1 carriage step



# FAMA.M

# Available depths and widths:





# 1 bay of FAMA underbench drawers Standard configuration (example):

4 single-height drawers (125 mm) 1 double-height drawer (250 mm)



# Effective organisation – well thought-out in the finest detail.





# Intelligent design for the highest standards.

Specially designed running tracks enclose the left and right support rollers with an exact fit, ensuring that unique FAMA guiding precision. This means that the drawers open and self-close effortlessly.



# Individual look in shape and colour.

It's your choice: there are 28 different colours for Fama Vision steel fronts\*. Thanks to a clip-on mechanism, they are simp