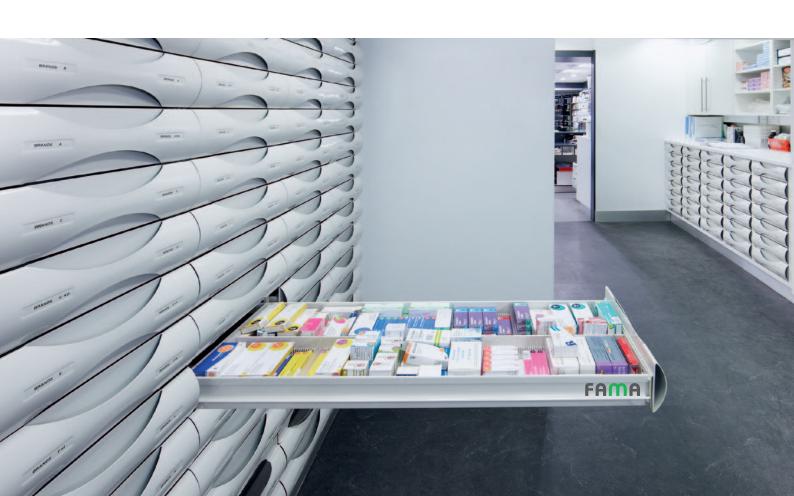

# Modern pharmacies work with FAMA.

For more than 40 years Willach has been setting standards as the market leader in the production of pharmacy equipment. Europe's most modern pharmacies are using FAMA drawers instead of inefficient open-shelf storage. Willach's FAMA drawers provide the highest quality and precision with proven performance. Due to well thought-out design and advanced technology they can last a whole generation of pharmacists and even longer.

#### Professional appearance

The whole back-office work area becomes tidy, well organised and professional.

#### Space gain

Compared to open shelves, drawers achieve much higher storage density. That creates more space for additional work surfaces, consulting rooms or shelves for retail products.

#### Improved organisation

Product storage is clearly arranged so packs can be found more quickly. That saves time and minimises errors when dispensing packages.