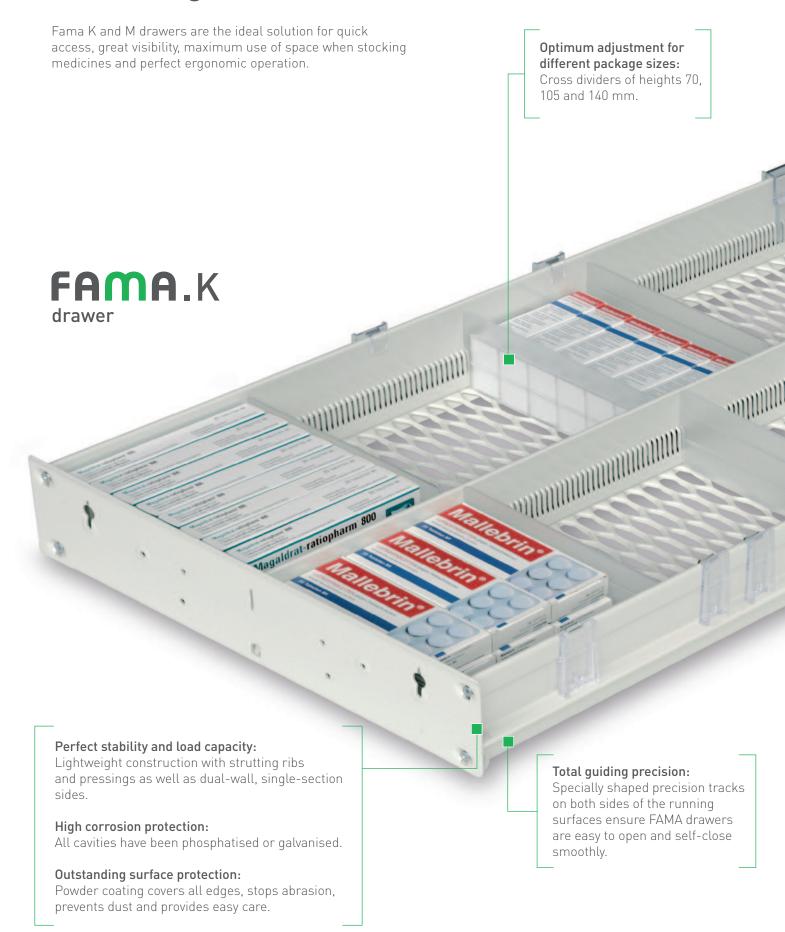

# FAMA.K/M

FAMA pharmacy drawers - highest quality to meet the greatest demands.

# Modern pharmacies work with FAMA.

For more than 40 years Willach has been setting standards as the market leader in the production of pharmacy equipment. Europe's most modern pharmacies are using FAMA drawers instead of inefficient open-shelf storage. Willach's FAMA drawers provide the highest quality and precision with proven performance. Due to well thought-out design and advanced technology they can last a whole generation of pharmacists and even longer.

## **Benefits:**

#### Improved organisation

Product storage is clearly arranged so packs can be found more quickly. That saves time and minimises errors when dispensing packages.

#### Ergonomic work environment

The self-closing mechanism means that the drawer closes almost automatically. The integrated carriage step allows for easy access to the upper drawers.

#### Safely protected

The drawers can be locked to protect the medicines against unauthorised access.