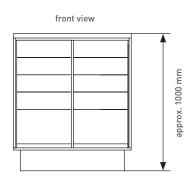

# Available depths:

Standard configuration (example):

11 single-height drawers (125 mm) 2 double-height drawers (250 mm) 1 carriage step

# 1 bay of FAMA underbench drawers Standard configuration (example):

4 single-height drawers (125 mm) 1 double-height drawer (250 mm)