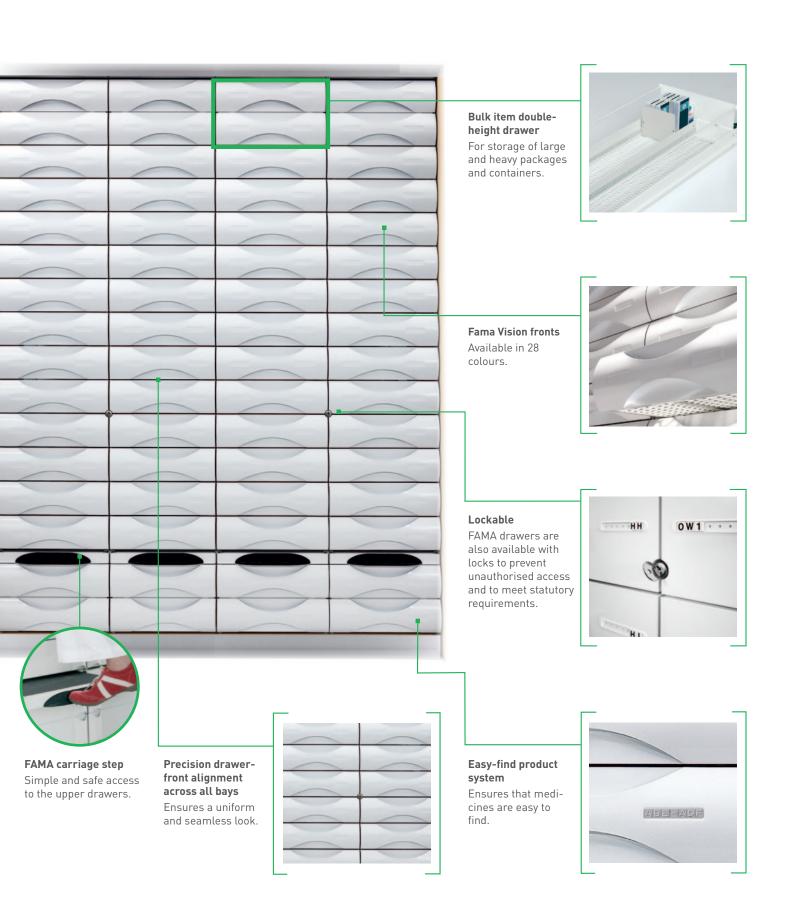

#### Ergonomic work environment

The self-closing mechanism means that the drawer closes almost automatically. The integrated carriage step allows for easy access to the upper drawers.

#### Safely protected

The drawers can be locked to protect the medicines against unauthorised access.

# Intelligent design for the highest standards.

Specially designed running tracks enclose the left and right support rollers with an exact fit, ensuring that unique FAMA guiding precision. This means that the drawers open and self-close effortlessly.

# Individual look in shape and colour.

It's your choice: there are 28 different colours for Fama Vision steel fronts\*. Thanks to a clip-on mechanism, they are simple and cost-effective to fit. A clean joint pattern is guaranteed.