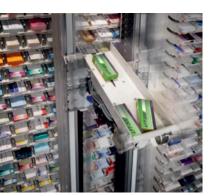

# FAMA.K/M

FAMA pharmacy drawers - highest quality to meet the greatest demands.

# Modern pharmacies work with FAMA.

For more than 40 years Willach has been setting standards as the market leader in the production of pharmacy equipment. Europe's most modern pharmacies are using FAMA drawers instead of inefficient open-shelf storage. Willach's FAMA drawers provide the highest quality and precision with proven performance. Due to well thought-out design and advanced technology they can last a whole generation of pharmacists and even longer.

# FAMA drawer systems

Fama large-capacity and underbench drawers provide fast access to packages, with good visibility, excellent space utilisation and ergonomically perfect operation. No other system offers you drawers which can store more packages in the same space.