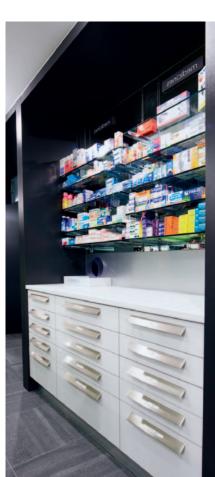

# FAMA drawer systems

Fama large-capacity and underbench drawers provide fast access to packages, with good visibility, excellent space utilisation and ergonomically perfect operation. No other system offers you drawers which can store more packages in the same space.

# FAMA shelving systems

Fama worktop and fast mover shelves were developed as a modular system to achieve the greatest possible flexibility. They can be precisely adapted to your individual requirements. Fama round shelves store fast moving items to provide direct access and can be flexibly configured.