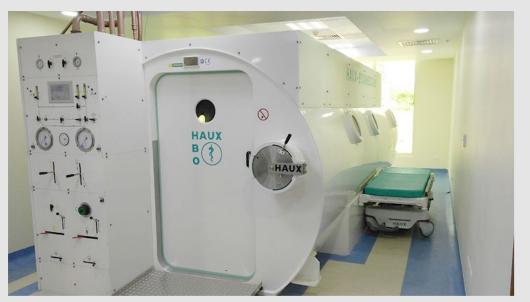

#### **Electromechanical Systems**

- Nurse Call System
- Fire Protection System
- Medical Gases System
- Electrical System
- Plumbing System

- HVAC System
- Building and Energy Management System Design
- IT Systems Integration with Medical Planning
- Networking

## **Medical Supplies**

- Applying cutting edge equipment with state of the art technology
- Translate the customer needs to touchable configurations
- Site Pre-Installations supervision and follow up till readiness for installation