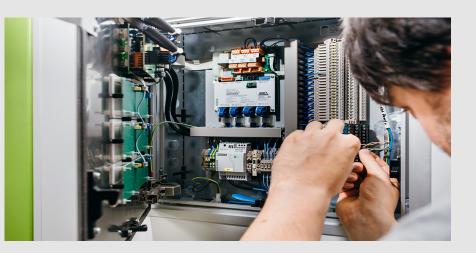

#### **Electromechanical Systems**

- Nurse Call System
- Fire Protection System
- Medical Gases System
- Electrical System
- Plumbing System

- HVAC System
- Building and Energy Management System Design
- IT Systems Integration with Medical Planning
- Networking