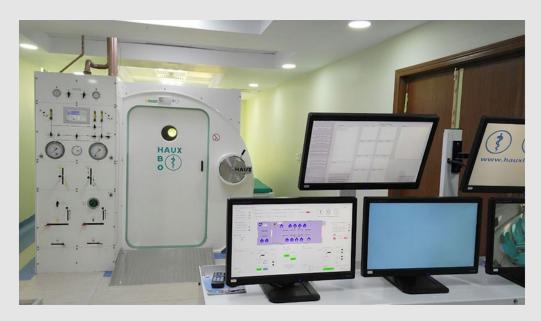

#### **Electromechanical Systems**

- Nurse Call System
- Fire Protection System
- Medical Gases System
- Electrical System
- Plumbing System

- HVAC System
- Building and Energy Management System Design
- IT Systems Integration with Medical Planning
- Networking

## **Medical Supplies**

- Applying cutting edge equipment with state of the art technology
- Translate the customer needs to touchable configurations
- Site Pre-Installations supervision and follow up till readiness for installation