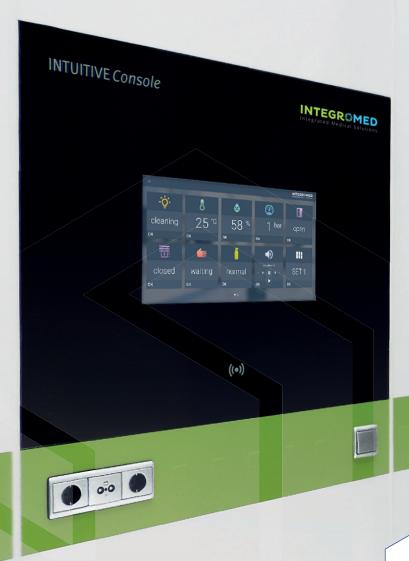

# INTUITIVE Console

The seamless
IntuitiveConsole
can be integrated
flush with our
ModularConcepts.

High-quality surface of anti-reflective ESG glass

Touch function operable with gloves.

User-friendly operating console with touch control