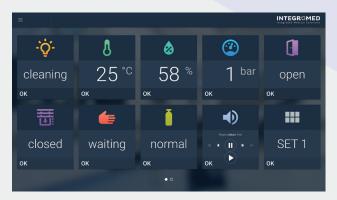

## SIMPLE LAYOUT

User friendly design, based on App system - similar to Smartphones.

### **DOCUMENTATION AND DATA LOGGING**

Live tracking and documentation of the OR environment, such as temperature, humidity and pressure. Data can be retrieved by QM in real time.

# MONITORING, CONTROL AND DATA INTERCHANGE

Connection and control of SENSOClean and SID, doors, blinds, lights, OR table, medical gases, IPS/UPS, etc.