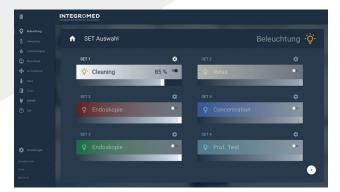

# CUSTOMIZED INFORMATION FOR INDIVIDUAL USERS

Different interfaces for medical staff, maintenance technicians and other user groups. Identification manually or via RFID.