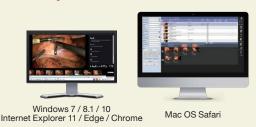

# Secure, Web-based Access To Surgical Content

Search, play back, and edit Surgical content from a standard web browser, with user access and privileges that can be securely managed based on defined variables

### Compatible with PC & MAC

### System Requirements

| Server  | OS                                                                                                                         | Windows 10 64-bit or Windows Server 2016       |
|---------|----------------------------------------------------------------------------------------------------------------------------|------------------------------------------------|
|         | CPU                                                                                                                        | Intel® Core i7 (3.6 GHz) with at least 4 cores |
|         | MEMORY                                                                                                                     | 16 GB or more                                  |
|         | HARD DRIVE                                                                                                                 | 500 GB or more (SSD recommended)               |
| Clients | Windows: 7/8.1/10, IE 11, Edge or Chrome™ browsers, Mac: OS X El Capitan (10.11) Safari browser, iPad: iOS, Safari browser |                                                |