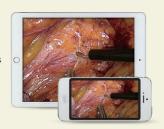

# Web-based Platform

SURGEONE enables automatic archiving and access to all of your recorded video and image content for easy playback, organizing, editing and sharing, using standard browsers.

SURGEONE is designed for TEAC recorders to form a complete surgical content acquisition and management solution. It allows you to centrally and efficiently manage your hospital's surgical videos and images.

Make it easy for your teams to store, access and organize surgical videos and images.