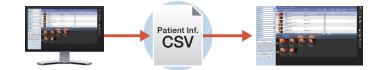

#### **Import Patient Data:**

Patient data files (CSV format) that have been output from Electronic Medical Records and other systems can be imported and tagged/added to enhance the search and the filing functionality.