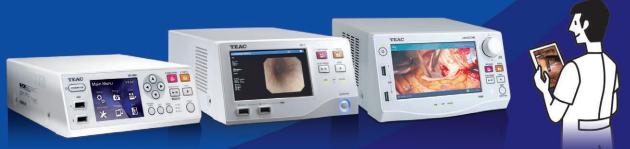

# **CAPTURE & RECORD**

Record your Surgical Videos in crystal clear Full HD or 4K with TEAC recorders.

#### **TEAC** recorder features

- O Easy, one-button recording
- O A built-in front LCD monitor for live-viewing
- O Capture and Save with confidence

## **IMPORT & ARCHIVE**

TEAC recorders & SURGEONE automate the transfer of videos and images to the server.

- O Back-ground file transfer from TEAC recorders.
- O Save Surgical Videos & Photos with Patient Information
- O Automatically compress contents (Optional)