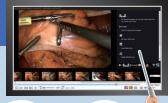

# **VIEW & ORGANIZE**

Thumbnail-display all the videos on the SURGEONE server.

- O Drop-down Menu for easy navigation
- O Sort by Patient, Physician, Hospital Information pre-entered
- O Display Videos and Photos separately

#### **SEARCH**

 □Pat. ID
 □Dept.

 □OP Room
 □Pat. Name

 □D.0.B
 □Sex

 □Method
 □Site

□OP Memo □Ref. Ph.

□ OP Ph. □ Procedure