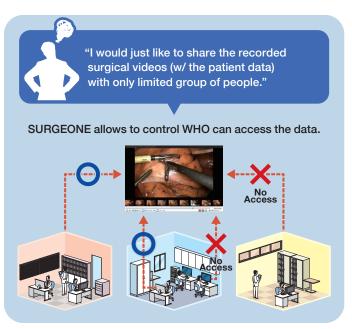

# Secure, Web-based Access To Surgical Content

Search, play back, and edit Surgical content from a standard web browser, with user access and privileges that can be securely managed based on defined variables