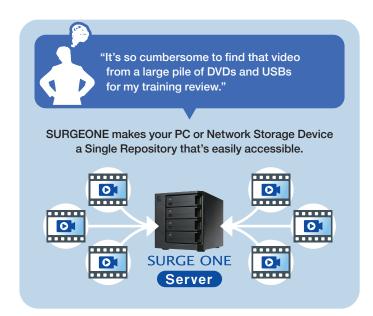

Make it easy for your teams to store, access and organize surgical videos and images.

# Solve these common complaints with SURGEONE

## **IMPORT & ARCHIVE**

TEAC recorders & SURGEONE automate the transfer of videos and images to the server.

- O Back-ground file transfer from TEAC recorders.
- O Save Surgical Videos & Photos with Patient Information
- O Automatically compress contents (Optional)

SURGEONE Server