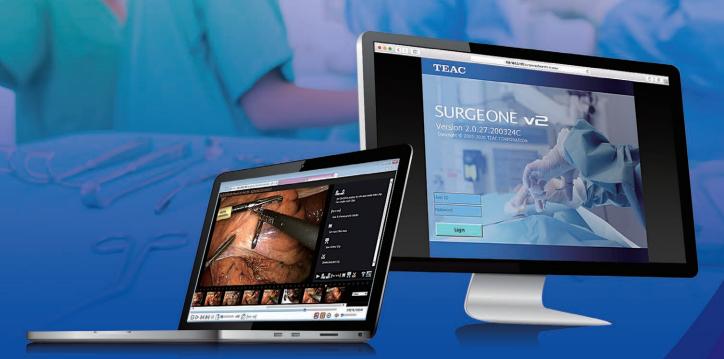

# **TEAC's Content Management System**

Introducing a powerful content management solution that's both easy to implement and affordable - SURGEONE

# Web-based Platform

SURGEONE enables automatic archiving and access to all of your recorded video and image content for easy playback, organizing, editing and sharing, using standard browsers.

SURGEONE is designed for TEAC recorders to form a complete surgical content acquisition and management solution. It allows you to centrally and efficiently manage your hospital's surgical videos and images.

# Secure, Web-based Access To Surgical Content

Search, play back, and edit Surgical content from a standard web browser, with user access and privileges that can be securely managed based on defined variables

### Compatible with PC & MAC