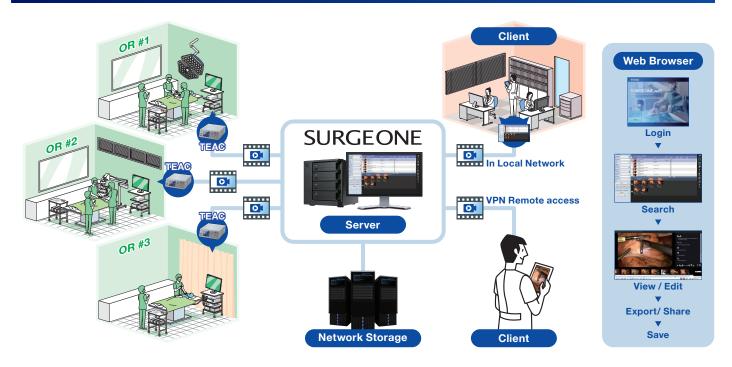

### **I** System Configuration

# Web-based Platform

SURGEONE enables automatic archiving and access to all of your recorded video and image content for easy playback, organizing, editing and sharing, using standard browsers.

SURGEONE is designed for TEAC recorders to form a complete surgical content acquisition and management solution. It allows you to centrally and efficiently manage your hospital's surgical videos and images.

# Secure, Web-based Access To Surgical Content

Search, play back, and edit Surgical content from a standard web browser, with user access and privileges that can be securely managed based on defined variables