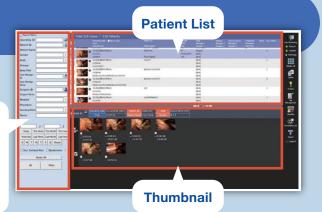

# **VIEW & ORGANIZE**

Thumbnail-display all the videos on the SURGEONE server.

- O Drop-down Menu for easy navigation
- O Sort by Patient, Physician, Hospital Information pre-entered
- O Display Videos and Photos separately

#### **SEARCH**

 □Pat. ID
 □Dept.

 □OP Room
 □Pat. Name

 □D.0.B
 □Sex

 □Method
 □Site

□OP Memo □Ref. Ph.

□ OP Ph. □ Procedure