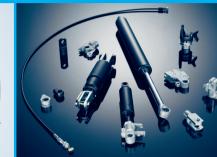

Lockable gas spring and Mechanical locking spring

for adjusting the footrests and for the stand-up aid

Rotary damper and Hydraulic damper

for a comfortable and vibration-free adjustment of the swivelling bed side rails

Liftline gas spring

for smooth movement throughout the entire adjusting procedure

VariStand

(round column)
Height adjustment system
with gas spring inside

VariBase

(square column)
Height adjustment system
with gas spring inside