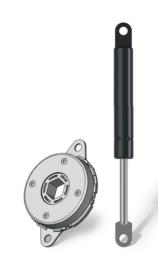

Lockable gas spring and Mechanical locking spring

for adjusting the footrests and for the stand-up aid

Rotary damper and Hydraulic damper

for a comfortable and vibration-free adjustment of the swivelling bed side rails