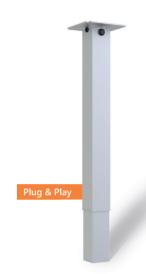

Liftline gas spring

for smooth movement throughout the entire adjusting procedure

VariStand

(round column)
Height adjustment system
with gas spring inside

VariBase

(square column)
Height adjustment system
with gas spring inside