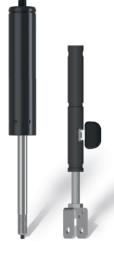

Lockable gas spring and Mechanical locking spring

for adjusting the footrests and for the stand-up aid

Rotary damper and Hydraulic damper

for a comfortable and vibration-free adjustment of the swivelling bed side rails