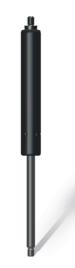

Liftline gas spring

for smooth movement throughout the entire adjusting procedure

VariStand

(round column)
Height adjustment system
with gas spring inside

VariBase

(square column)
Height adjustment system
with gas spring inside