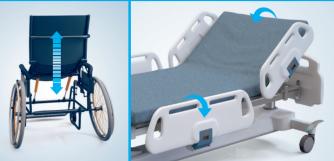

### SUSPA products for the medical and rehabilitation sector – increasing the safety and comfort of patients and nursing staff

Lockline OverloadProtection

for the safe adjustment of the application in the extension direction without release

Lockable gas spring and Mechanical locking spring

for adjusting the footrests and for the stand-up aid

Rotary damper and Hydraulic damper

for a comfortable and vibration-free adjustment of the swivelling bed side rails

Liftline gas spring

for smooth movement throughout the entire adjusting procedure

VariStand

(round column)
Height adjustment system
with gas spring inside

VariBase

(square column)
Height adjustment system
with gas spring inside