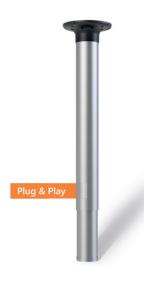

Liftline gas spring

for smooth movement throughout the entire adjusting procedure

VariStand

(round column)
Height adjustment system
with gas spring inside

VariBase

(square column)
Height adjustment system
with gas spring inside